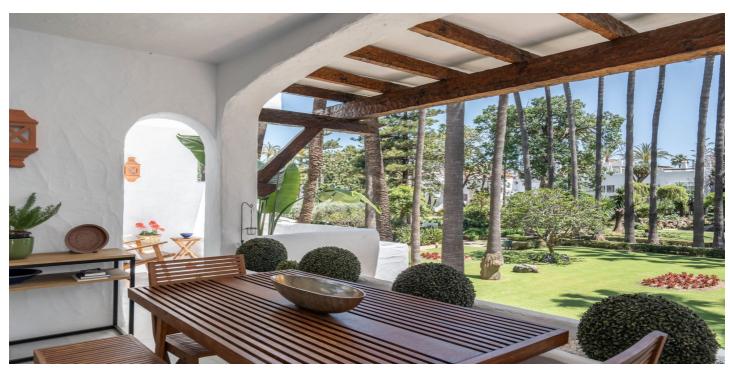

### Costa del Sol, Marbella Town

Discover this lovely bohemian-style apartment located on the first floor of one of the most prestigious and soughtafter beachfront developments in Puerto Banús. This exclusive community, originally designed by renowned architect Melvin Villaroel, combines a bohemian and relaxed atmosphere similar to Marina Puente Romano, surrounded by lush tropical gardens and carefully maintained vegetation that creates a unique and welcoming environment. The development offers 24-hour security with concierge service, heated indoor pool, jacuzzi, sauna, gym, and a charming restaurant with bar, creating a true oasis by the Mediterranean. The south-facing apartment ensures abundant natural light throughout the day. Its spacious terrace, featuring a custom-made bench, offers open views of the beautiful communal gardens, in one of the most attractive areas of the complex, surrounded by palm trees and mature vegetation. The living room is bright and cozy, thanks to its large floor-to-ceiling windows that frame the green views and allow light to flow throughout the space. The property is presented in its original state but has been carefully maintained. It is distributed in a spacious living-dining room, two bedrooms, two bathrooms (the main one en suite with direct access to the terrace), and a fully equipped kitchen with a laundry room. The development also offers satellite television, parking facilities, marble floors, and air conditioning, ensuring maximum comfort. This property is not only ideal as a residence but also as a 5-star investment, having demonstrated a solid source of rental income.