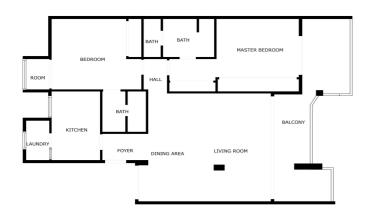

### Costa del Sol, Marbella Town

Discover this lovely bohemian-style apartment located on the first floor of one of the most prestigious and soughtafter beachfront developments in Puerto Banús. This exclusive community, originally designed by renowned architect Melvin Villaroel, combines a bohemian and relaxed atmosphere similar to Marina Puente Romano, surrounded by lush tropical gardens and carefully maintained vegetation that creates a unique and welcoming environment. The development offers 24-hour security with concierge service, heated indoor pool, jacuzzi, sauna, gym, and a charming restaurant with bar, creating a true oasis by the Mediterranean. The south-facing apartment ensures abundant natural light throughout the day. Its spacious terrace, featuring a custom-made bench, offers open views of the beautiful communal gardens, in one of the most attractive areas of the complex, surrounded by palm trees and mature vegetation. The living room is bright and cozy, thanks to its large floor-to-ceiling windows that frame the green views and allow light to flow throughout the space. The property is presented in its original state but has been carefully maintained. It is distributed in a spacious living-dining room, two bedrooms, two bathrooms (the main one en suite with direct access to the terrace), and a fully equipped kitchen with a laundry room. The development also offers satellite television, parking facilities, marble floors, and air conditioning, ensuring maximum comfort. This property is not only ideal as a residence but also as a 5-star investment, having demonstrated a solid source of rental income.