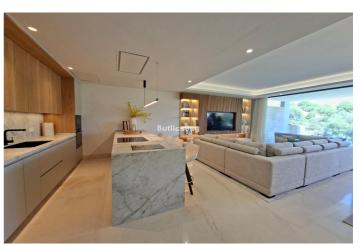

## Costa del Sol, Aloha

This apartment is located in Aloha, within the sought-after area of Nueva Andalucia, Marbella, Malaga. The property stands out for its generous dimensions and convenient layout, offering two bedrooms and two en-suite bathrooms. Its position provides residents with easy access to local amenities and some of the most prestigious areas in Marbella. The apartment layout ensures comfortable living, with both bedrooms benefitting from private en-suite bathrooms, providing privacy and convenience. The terrace is ideal for outdoor relaxation or entertaining, while the spacious interior is designed for practical day-to-day living. Residents have access to well-maintained communal facilities, including a swimming pool and garden areas. The property also includes a private garage, offering secure parking and additional storage options. The communal spaces are designed for both leisure and social interaction, enhancing the overall living experience. Situated within a well-established urbanisation, the apartment is conveniently located close to several golf courses, making it an excellent choice for golf enthusiasts. Puerto Banús is a short drive away, offering a wide range of shops, restaurants, and entertainment options. Marbella Centre and Estepona Centre are also easily accessible, providing further amenities and services within a short distance. The location combines tranquillity with proximity to key attractions on the Costa del Sol.