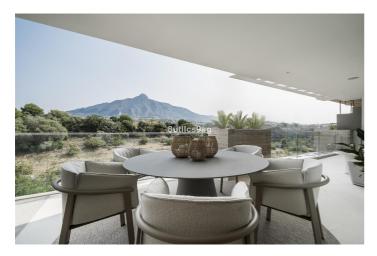

## Costa del Sol, Aloha

This apartment is located in Aloha, within the sought-after area of Nueva Andalucia, Marbella, Malaga. The property stands out for its generous dimensions and convenient layout, offering two bedrooms and two en-suite bathrooms. Its position provides residents with easy access to local amenities and some of the most prestigious areas in Marbella. The apartment layout ensures comfortable living, with both bedrooms benefitting from private en-suite bathrooms, providing privacy and convenience. The terrace is ideal for outdoor relaxation or entertaining, while the spacious interior is designed for practical day-to-day living. Residents have access to well-maintained communal facilities, including a swimming pool and garden areas. The property also includes a private garage, offering secure parking and additional storage options. The communal spaces are designed for both leisure and social interaction, enhancing the overall living experience. Situated within a well-established urbanisation, the apartment is conveniently located close to several golf courses, making it an excellent choice for golf enthusiasts. Puerto Banús is a short drive away, offering a wide range of shops, restaurants, and entertainment options. Marbella Centre and Estepona Centre are also easily accessible, providing further amenities and services within a short distance. The location combines tranquillity with proximity to key attractions on the Costa del Sol.