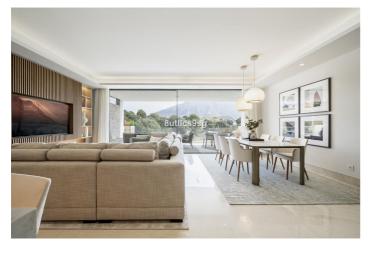

## Costa del Sol, Aloha

This apartment is located in Aloha, within the sought-after area of Nueva Andalucia, Marbella, Malaga. The property stands out for its generous dimensions and convenient layout, offering two bedrooms and two en-suite bathrooms. Its position provides residents with easy access to local amenities and some of the most prestigious areas in Marbella. The apartment layout ensures comfortable living, with both bedrooms benefitting from private en-suite bathrooms, providing privacy and convenience. The terrace is ideal for outdoor relaxation or entertaining, while the spacious interior is designed for practical day-to-day living. Residents have access to well-maintained communal facilities, including a swimming pool and garden areas. The property also includes a private garage, offering secure parking and additional storage options. The communal spaces are designed for both leisure and social interaction, enhancing the overall living experience. Situated within a well-established urbanisation, the apartment is conveniently located close to several golf courses, making it an excellent choice for golf enthusiasts. Puerto Banús is a short drive away, offering a wide range of shops, restaurants, and entertainment options. Marbella Centre and Estepona Centre are also easily accessible, providing further amenities and services within a short distance. The location combines tranquillity with proximity to key attractions on the Costa del Sol.