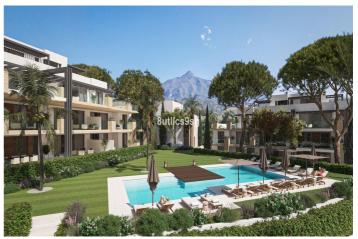

## Costa del Sol, Aloha

This apartment is located in Aloha, within the sought-after area of Nueva Andalucia, Marbella, Malaga. The property stands out for its generous dimensions and convenient layout, offering two bedrooms and two en-suite bathrooms. Its position provides residents with easy access to local amenities and some of the most prestigious areas in Marbella. The apartment layout ensures comfortable living, with both bedrooms benefitting from private en-suite bathrooms, providing privacy and convenience. The terrace is ideal for outdoor relaxation or entertaining, while the spacious interior is designed for practical day-to-day living. Residents have access to well-maintained communal facilities, including a swimming pool and garden areas. The property also includes a private garage, offering secure parking and additional storage options. The communal spaces are designed for both leisure and social interaction, enhancing the overall living experience. Situated within a well-established urbanisation, the apartment is conveniently located close to several golf courses, making it an excellent choice for golf enthusiasts. Puerto Banús is a short drive away, offering a wide range of shops, restaurants, and entertainment options. Marbella Centre and Estepona Centre are also easily accessible, providing further amenities and services within a short distance. The location combines tranquillity with proximity to key attractions on the Costa del Sol.