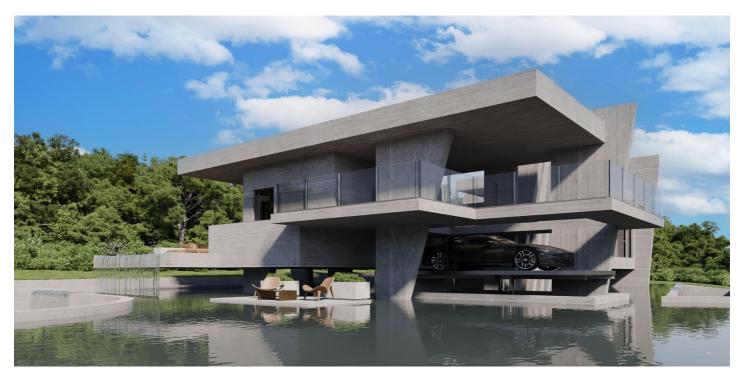

## Costa del Sol, Sierra Blanca

We present an exceptional plot located in the prestigious area of Nagüeles, Marbella, with an approved project and building permit for the construction of an impressive contemporary luxury villa. Plot and Project Features: -Land: The plot spans 1,370 square meters, providing ample space for construction and landscape design. Built Area: The projected villa offers 650 square meters of built area, intelligently distributed across three levels to maximize comfort and functionality. -Bedrooms: The villa will feature 6 spacious and luxurious bedrooms, each designed with attention to detail to offer a comfortable and private environment. -Bathrooms: The project includes 8 elegant bathrooms, equipped with the highest standards of quality and modern design. -Parking: The property includes a spacious parking area with capacity for more than 9 cars, ideal for large families or owners with multiple vehicles. Design and Style: -Contemporary Design: The villa boasts a contemporary and modern architectural design, with clean lines, large windows, and a harmonious integration of indoor and outdoor spaces -High-Quality Finishes: The project plans to use top-quality materials and luxury finishes, ensuring a sophisticated aesthetic and exceptional durability Location: Nagüeles, Marbella: Located in one of Marbella's most exclusive areas, Nagüeles offers a tranquil and secure environment, surrounded by nature and with easy access to all amenities and services. The location is ideal for those seeking a luxurious lifestyle close to Marbella's center and its famous beaches. This plot with a project and building permit is a unique opportunity to build the villa of your dreams in one of the most sought-after areas of the Costa del Sol. Do not hesitate to contact us for more information and to schedule a visit. The abbreviated information document is available to you. Expenses: Taxes (ITP or VAT+AJD) + Notarial and registration expenses ERE