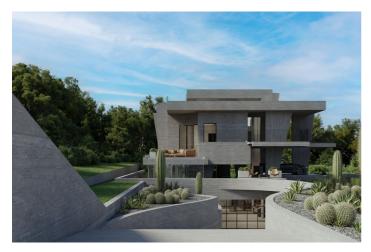

## Costa del Sol, Sierra Blanca

We present an exceptional plot located in the prestigious area of Nagüeles, Marbella, with an approved project and building permit for the construction of an impressive contemporary luxury villa. Plot and Project Features: -Land: The plot spans 1,370 square meters, providing ample space for construction and landscape design. Built Area: The projected villa offers 650 square meters of built area, intelligently distributed across three levels to maximize comfort and functionality. -Bedrooms: The villa will feature 6 spacious and luxurious bedrooms, each designed with attention to detail to offer a comfortable and private environment. -Bathrooms: The project includes 8 elegant bathrooms, equipped with the highest standards of quality and modern design. -Parking: The property includes a spacious parking area with capacity for more than 9 cars, ideal for large families or owners with multiple vehicles. Design and Style: -Contemporary Design: The villa boasts a contemporary and modern architectural design, with clean lines, large windows, and a harmonious integration of indoor and outdoor spaces -High-Quality Finishes: The project plans to use top-quality materials and luxury finishes, ensuring a sophisticated aesthetic and exceptional durability Location: Nagüeles, Marbella: Located in one of Marbella's most exclusive areas, Nagüeles offers a tranquil and secure environment, surrounded by nature and with easy access to all amenities and services. The location is ideal for those seeking a luxurious lifestyle close to Marbella's center and its famous beaches. This plot with a project and building permit is a unique opportunity to build the villa of your dreams in one of the most sought-after areas of the Costa del Sol. Do not hesitate to contact us for more information and to schedule a visit. The abbreviated information document is available to you. Expenses: Taxes (ITP or VAT+AJD) + Notarial and registration expenses ERE