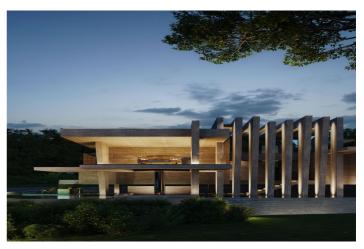

## Costa del Sol, Sierra Blanca

We present an exceptional plot located in the prestigious area of Nagüeles, Marbella, with an approved project and building permit for the construction of an impressive contemporary luxury villa. Plot and Project Features: -Land: The plot spans 1,370 square meters, providing ample space for construction and landscape design. Built Area: The projected villa offers 650 square meters of built area, intelligently distributed across three levels to maximize comfort and functionality. -Bedrooms: The villa will feature 6 spacious and luxurious bedrooms, each designed with attention to detail to offer a comfortable and private environment. -Bathrooms: The project includes 8 elegant bathrooms, equipped with the highest standards of quality and modern design. -Parking: The property includes a spacious parking area with capacity for more than 9 cars, ideal for large families or owners with multiple vehicles. Design and Style: -Contemporary Design: The villa boasts a contemporary and modern architectural design, with clean lines, large windows, and a harmonious integration of indoor and outdoor spaces -High-Quality Finishes: The project plans to use top-quality materials and luxury finishes, ensuring a sophisticated aesthetic and exceptional durability Location: Nagüeles, Marbella: Located in one of Marbella's most exclusive areas, Nagüeles offers a tranquil and secure environment, surrounded by nature and with easy access to all amenities and services. The location is ideal for those seeking a luxurious lifestyle close to Marbella's center and its famous beaches. This plot with a project and building permit is a unique opportunity to build the villa of your dreams in one of the most sought-after areas of the Costa del Sol. Do not hesitate to contact us for more information and to schedule a visit. The abbreviated information document is available to you. Expenses: Taxes (ITP or VAT+AJD) + Notarial and registration expenses ERE