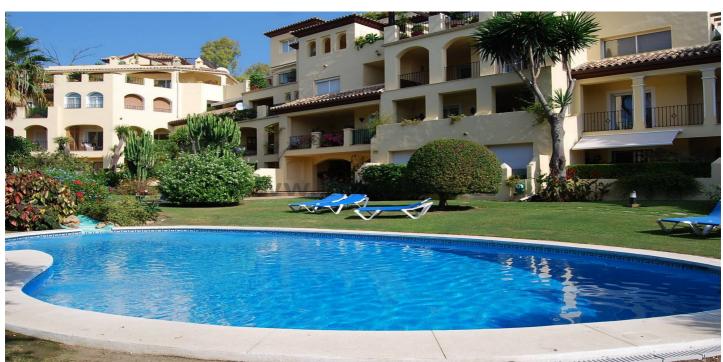

## Costa del Sol, Guadalmina Alta

Located on the front line of the Guadalmina Alta golf course, in a quiet and sought-after area, this characterful duplex penthouse offers both space and privacy. It is part of a small, peaceful residential complex, tucked away from traffic yet within walking distance to San Pedro de Alcántara and the many restaurants and services of Guadalmina. As you enter the apartment, the sense of space is immediately noticeable thanks to its open layout. The main floor features a large living area, a separate dining room, and an additional lounge with open views over the golf course. The fully equipped kitchen matches the overall quality of the home. The master bedroom includes an en-suite bathroom, as does the second bedroom. Both are bright and comfortable. From the dining area, a staircase leads to the upper level, where there's an additional conservatory-style bedroom with a jacuzzi and direct access to a large  $65 \text{ m}^2$  solarium. This rooftop space includes a private plunge pool and enjoys excellent views. One of the key advantages of this property is that the upper floor has its own private access via the elevator, making it easy to convert into a fully independent apartment if desired. The sale price includes an underground parking space, and a storage room. Recently reduced from  $\in$ 895,000 to  $\epsilon$ 680,000, this penthouse offers excellent value for money—particularly given its size, location, and the potential to divide it into two separate units.

#### **Features:**

Caratteristiche Ascensore Ripostiglio Pavimenti in marmo Doppio vetro Armadi a muro Solarium Jacuzzi Viste Golf

Piscina Condominiale Giardino Condominiale Categoria Golf