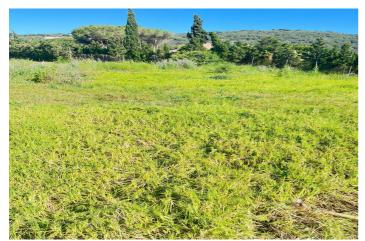

## Costa de la Luz, Sotogrande Alto

PLOT OF 2,226m<sup>2</sup> WITH A BUILDABLE AREA OF 560m<sup>2</sup> WITH PROJECT EXAMPLE. Plot of 2,226m<sup>2</sup> with a buildable area of 560m<sup>2</sup>, located in the prestigious Sotogrande urbanization. Just a 5-minute drive from the beach and several golf courses, including the world-famous Valderrama Golf Club. Also very close to supermarkets and shops. The Marina and the international school are no more than 10 minutes away by car. Sotogrande is a high-end residential area, known for hosting one of the most prestigious polo tournaments in the world every summer. It offers a wide variety of sports, such as tennis, padel, sailing, horse riding, and golf at Valderrama. The nearby Almenara Hotel also provides excellent services. Only 10 minutes by car to the coast, the beautiful Marina, numerous restaurants, and leisure areas. Just 5 minutes to the supermarket and the village of Pueblo Nuevo de Guadiaro, where you will find all kinds of amenities. A very peaceful area with excellent views of the surrounding wooded landscapes.