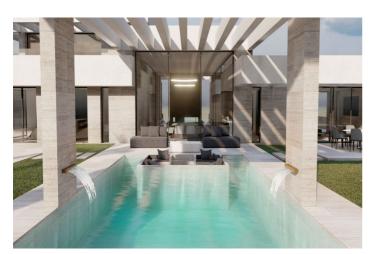

## Residential Plot for sale in Sotogrande Alto, Sotogrande

## 625.000€

**Reference:** R5080126 **Plot Size:** 2.226m<sup>2</sup> **Build Size:** 560m<sup>2</sup>















## Costa de la Luz, Sotogrande Alto

PLOT OF 2,226m<sup>2</sup> WITH A BUILDABLE AREA OF 560m<sup>2</sup> WITH PROJECT EXAMPLE. Plot of 2,226m<sup>2</sup> with a buildable area of 560m<sup>2</sup>, located in the prestigious Sotogrande urbanization. Just a 5-minute drive from the beach and several golf courses, including the world-famous Valderrama Golf Club. Also very close to supermarkets and shops. The Marina and the international school are no more than 10 minutes away by car. Sotogrande is a high-end residential area, known for hosting one of the most prestigious polo tournaments in the world every summer. It offers a wide variety of sports, such as tennis, padel, sailing, horse riding, and golf at Valderrama. The nearby Almenara Hotel also provides excellent services. Only 10