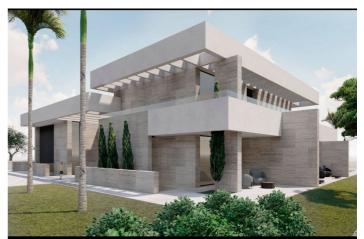

## Costa de la Luz, Sotogrande Alto

PLOT OF 2,226m<sup>2</sup> WITH A BUILDABLE AREA OF 560m<sup>2</sup> WITH PROJECT EXAMPLE. Plot of 2,226m<sup>2</sup> with a buildable area of 560m<sup>2</sup>, located in the prestigious Sotogrande urbanization. Just a 5-minute drive from the beach and several golf courses, including the world-famous Valderrama Golf Club. Also very close to supermarkets and shops. The Marina and the international school are no more than 10 minutes away by car. Sotogrande is a high-end residential area, known for hosting one of the most prestigious polo tournaments in the world every summer. It offers a wide variety of sports, such as tennis, padel, sailing, horse riding, and golf at Valderrama. The nearby Almenara Hotel also provides excellent services. Only 10 minutes by car to the coast, the beautiful Marina, numerous restaurants, and leisure areas. Just 5 minutes to the supermarket and the village of Pueblo Nuevo de Guadiaro, where you will find all kinds of amenities. A very peaceful area with excellent views of the surrounding wooded landscapes.