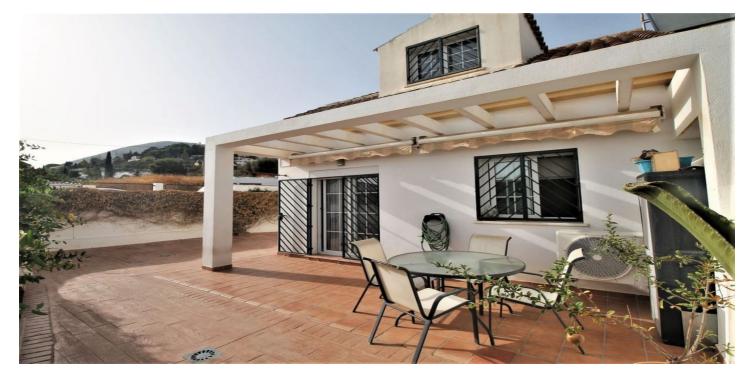

## Costa del Sol, Benalmadena Pueblo

Exquisite 3-Bedroom Townhouse in an Exclusive Community Discover this beautiful, recently renovated 3-bedroom townhouse that combines modern luxury with a sustainable lifestyle. With solar panels on the roof, you can enjoy virtually zero electricity costs while embracing a greener lifestyle. Located in an exclusive community of just seven homes, this property boasts a spacious, private front garden filled with vibrant flowers and stunning mountain views. Ground Floor: - The entrance hall leads to a modern bathroom equipped with a shower and washer/dryer. - To the left is a versatile third bedroom, currently used as an office. - The open-concept living and dining area receives abundant natural light and has access to a covered terrace with a Jacuzzi. - The private L-shaped garden is immaculately maintained and offers a peaceful outdoor space, with a separate dog area. Lower Floor: - Internal access to a spacious storage room and two private parking spaces. Upper Floor: - Two well-designed bedrooms and a second luxurious bathroom with a bathtub. - An additional sink in the hallway for added convenience. The newly renovated kitchen combines elegance and functionality, with plenty of storage space. Located just a 7-minute walk from the village and 12 minutes from the metro, this exceptional home offers the perfect combination of elegance, comfort, and practicality. Your ideal home awaits!