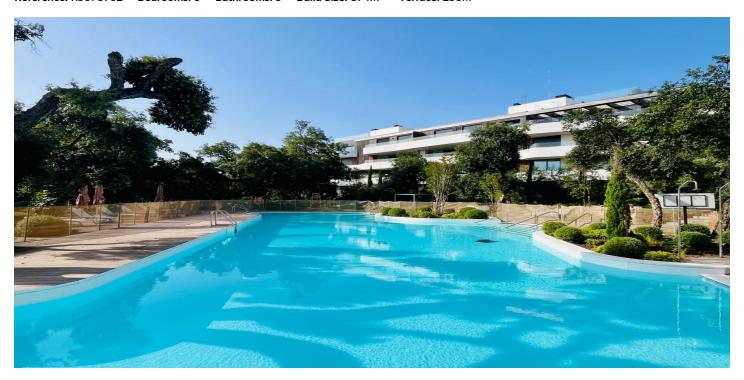

## Costa de la Luz, Sotogrande

Quality. Serenity. Greenery. Luxury. This 3 bedroom, 3 1/2 bathroom ground floor apartment is 194m2 built, with 256m2 of outside space. It is one of the best located apartments, in one of the best developments on the whole costa del sol. Its as simple as that. The apartment is huge and offers the scale that our customers seek, particularly from the US, or Northern Europe where space is the ultimate luxury. Every bedroom has an en-suite and access to the terraces and garden. This ground floor is elevated and actually offers a sea view from the front terrace or from the living area. The open plan living, kitchen, dining area means that you can comfortably entertain guests, and with all the outside space you can find different areas to chill out either in or out of the sun. The development offers luxury on a different scale, with a lagoon pool, lap pool, kids playground, beautiful communal gardens, croquet lawn, and lovely pathways around the cork forest, you are immersed in a green escape – hence the name: Village Verde. We offer this wonderful property at the right price in the most saught after location within the development, no waiting, less in taxes, and if you do like the Danish designed furniture, this can be negotiated seperately. Paradise has indeed been found. Viewings highly recommended.

## **Features:**

FeaturesClimate ControlViewsCovered TerraceAir ConditioningSeaLiftCold A/CCountryPrivate TerraceHot A/CGarden

Storage Room Ensuite Bathroom 24 Hour Reception Fitted Wardrobes

WiFi

SettingConditionPoolUrbanisationExcellentCommunal