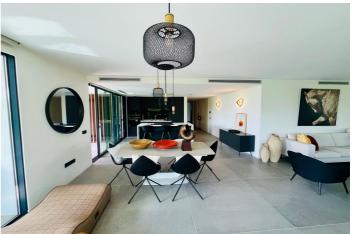

## Costa de la Luz, Sotogrande

Quality. Serenity. Greenery. Luxury. This 3 bedroom, 3 1/2 bathroom ground floor apartment is 194m2 built, with 256m2 of outside space. It is one of the best located apartments, in one of the best developments on the whole costa del sol. Its as simple as that. The apartment is huge and offers the scale that our customers seek, particularly from the US, or Northern Europe where space is the ultimate luxury. Every bedroom has an en-suite and access to the terraces and garden. This ground floor is elevated and actually offers a sea view from the front terrace or from the living area. The open plan living, kitchen, dining area means that you can comfortably entertain guests, and with all the outside space you can find different areas to chill out either in or out of the sun. The development offers luxury on a different scale, with a lagoon pool, lap pool, kids playground, beautiful communal gardens, croquet lawn, and lovely pathways around the cork forest, you are immersed in a green escape – hence the name: Village Verde. We offer this wonderful property at the right price in the most saught after location within the development, no waiting, less in taxes, and if you do like the Danish designed furniture, this can be negotiated seperately. Paradise has indeed been found. Viewings highly recommended.