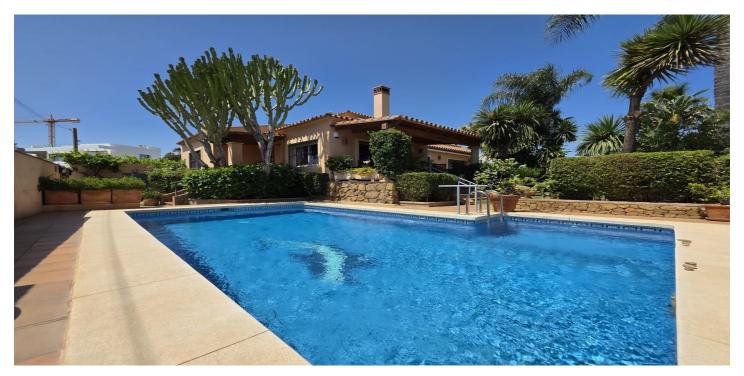

## Costa del Sol, Marbesa

Villa in authentic Andalusian style, ideally located in Marbesa and designed to offer comfort and tranquility. With a lush private garden and a private swimming pool, this residence is located just 700 meters from the beach, as well as restaurants and golf courses. Close to Marbella and Malaga airport and city! The fully equipped kitchen invites guests to prepare delicious meals while the large living/dining room offers a cozy welcoming space to relax and enjoy unforgettable moments with friends and family. The ground floor offers you, in addition to the living room, the kitchen and an office or bedroom if you wish, a master suite with its dressing room and its en-suite bathroom and direct access to the garden and the swimming pool. Upstairs, you will find one comfortable bedroom with a dressing room and a large bathroom as well as access to another terrace. The property also has a private garage! Great location in Marbesa, between Elviria and Cabopino, walking distance of the beach and several restaurants."