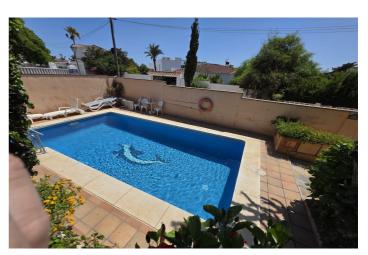

## Costa del Sol, Marbesa

Villa in authentic Andalusian style, ideally located in Marbesa and designed to offer comfort and tranquility. With a lush private garden and a private swimming pool, this residence is located just 700 meters from the beach, as well as restaurants and golf courses. Close to Marbella and Malaga airport and city! The fully equipped kitchen invites guests to prepare delicious meals while the large living/dining room offers a cozy welcoming space to relax and enjoy unforgettable moments with friends and family. The ground floor offers you, in addition to the living room, the kitchen and an office or bedroom if you wish, a master suite with its dressing room and its en-suite bathroom and direct access to the garden and the swimming pool. Upstairs, you will find one comfortable bedroom with a dressing room and a large bathroom as well as access to another terrace. The property also has a private garage! Great location in Marbesa, between Elviria and Cabopino, walking distance of the beach and several restaurants."

Guest Apartment Barbeque

Basement
Views Setting Cond

ViewsSettingConditionGardenBeachsideGood

Pool Urbanisation
Close To Sea
Close To Schools

PoolFurnitureKitchenPrivatePart FurnishedFully FittedGardenSecurityParkingPrivate24 Hour SecurityGarage