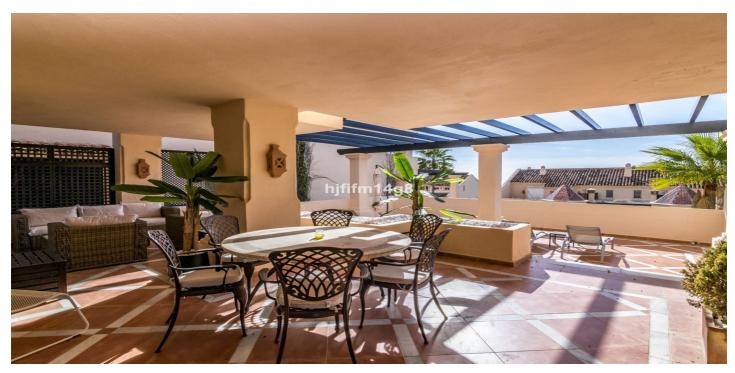

## Costa del Sol, Nueva Andalucía

Discover this elegant two-bedroom elevated ground floor apartment for sale in the sought-after Albatross Hill complex, nestled in the scenic hills of Nueva Andalucía. This exclusive gated community offers a peaceful, secure lifestyle with outstanding amenities, including beautifully landscaped swimming pool areas, an indoor heated pool, a gym, sauna, and a tennis court. Thanks to its elevated position, Albatross Hill provides breathtaking views across the valley and coastline. The apartment features a spacious open-plan living and dining area complete with a fireplace and direct access to a private terrace that includes both covered and open-air spaces—perfect for enjoying Marbella's year-round sunshine. The fully fitted kitchen connects to a separate utility room, while both generously sized bedrooms come with en-suite bathrooms. A guest toilet adds extra convenience for visitors, enhancing the apartment's practical layout. Ideally located in the heart of the Golf Valley, this property is just minutes from world-class golf courses such as Los Naranjos, Las Brisas, and Aloha. The luxury marina of Puerto Banús, golden beaches, restaurants, shops, and all essential services are just a short drive away, combining tranquility with convenience. Included in the price are one underground parking space and a private storage room, making this an ideal permanent residence, holiday home, or investment in one of Marbella's most prestigious neighborhoods.