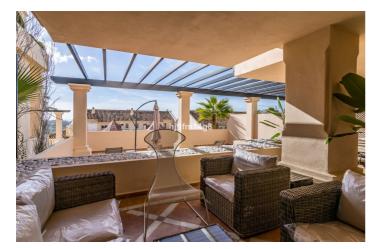

## Costa del Sol, Nueva Andalucía

Discover this elegant two-bedroom elevated ground floor apartment for sale in the sought-after Albatross Hill complex, nestled in the scenic hills of Nueva Andalucía. This exclusive gated community offers a peaceful, secure lifestyle with outstanding amenities, including beautifully landscaped swimming pool areas, an indoor heated pool, a gym, sauna, and a tennis court. Thanks to its elevated position, Albatross Hill provides breathtaking views across the valley and coastline. The apartment features a spacious open-plan living and dining area complete with a fireplace and direct access to a private terrace that includes both covered and open-air spaces—perfect for enjoying Marbella's year-round sunshine. The fully fitted kitchen connects to a separate utility room, while both generously sized bedrooms come with en-suite bathrooms. A guest toilet adds extra convenience for visitors, enhancing the apartment's practical layout. Ideally located in the heart of the Golf Valley, this property is just minutes from world-class golf courses such as Los Naranjos, Las Brisas, and Aloha. The luxury marina of Puerto Banús, golden beaches, restaurants, shops, and all essential services are just a short drive away, combining tranquility with convenience. Included in the price are one underground parking space and a private storage room, making this an ideal permanent residence, holiday home, or investment in one of Marbella's most prestigious neighborhoods.