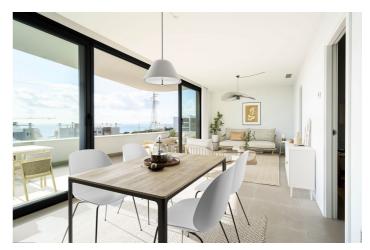

## Costa del Sol, Fuengirola

This modern corner apartment is located in the popular, tranquil residencial area of Higueron West, in a gated complex, conveniently located close to the sea and amenities. Boasting all-day sun and beautiful views of the glittering Mediterranean and the coastline, this modern apartment would make a perfect holiday home. The open-plan living area seamlessly connects with the adjoining terrace making it the ideal space for entertaining and relaxation. The apartment features two spacious bedrooms, including a master suite with an en-suite bathroom, as well as an stylish guest bathroom. For added comfort and convenience, the property includes two parking spaces and a storage room. You can also enjoy the outdoors with access to two fantastic pool areas, providing the perfect retreat just steps from your door. The property is ideally located close to the beach, train station, and all the incredible amenities of the Higueron Resort; a range of sport activities, a state-of-the-art gym, a 5-star hotel, exquisite restaurants, and a shuttle transport service. This apartment offers a great opportunity for anyone looking for a well-located and well-equipped home in a desirable area!