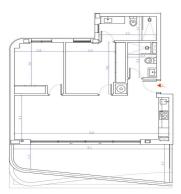

## Fuengirola

Reference: R4941940 Bedrooms: 2 Build Size: 75m<sup>2</sup> Bathrooms: 2

Terrace: 20m<sup>2</sup>

Ama Home Spain | +34 600 470 047 | info@amahomespain.com Page: 1 / 3

## Costa del Sol, Fuengirola

This modern corner apartment is located in the popular, tranquil residencial area of Higueron West, in a gated complex, conveniently located close to the sea and amenities. Boasting all-day sun and beautiful views of the glittering Mediterranean and the coastline, this modern apartment would make a perfect holiday home. The open-plan living area seamlessly connects with the adjoining terrace making it the ideal space for entertaining and relaxation. The apartment features two spacious bedrooms, including a master suite with an en-suite bathroom, as well as an stylish guest bathroom. For added comfort and convenience, the property includes two parking spaces and a storage room. You can also enjoy the outdoors with access to two fantastic pool areas, providing the perfect retreat just steps from your door. The property is ideally located close to the beach, train station, and all the incredible amenities of the Higueron Resort; a range of sport activities, a state-of-the-art gym, a 5-star hotel, exquisite restaurants, and a shuttle transport service. This apartment offers a great opportunity for anyone looking for a well-located and well-equipped home in a desirable area!