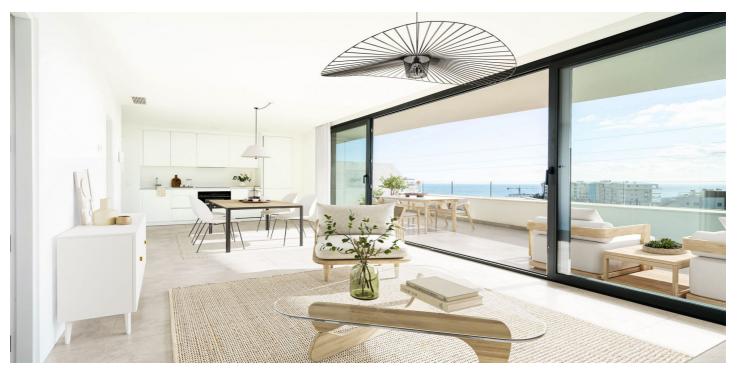

## Costa del Sol, Fuengirola

This modern corner apartment is located in the popular, tranquil residencial area of Higueron West, in a gated complex, conveniently located close to the sea and amenities. Boasting all-day sun and beautiful views of the glittering Mediterranean and the coastline, this modern apartment would make a perfect holiday home. The open-plan living area seamlessly connects with the adjoining terrace making it the ideal space for entertaining and relaxation. The apartment features two spacious bedrooms, including a master suite with an en-suite bathroom, as well as an stylish guest bathroom. For added comfort and convenience, the property includes two parking spaces and a storage room. You can also enjoy the outdoors with access to two fantastic pool areas, providing the perfect retreat just steps from your door. The property is ideally located close to the beach, train station, and all the incredible amenities of the Higueron Resort; a range of sport activities, a state-of-the-art gym, a 5-star hotel, exquisite restaurants, and a shuttle transport service. This apartment offers a great opportunity for anyone looking for a well-located and well-equipped home in a desirable area!