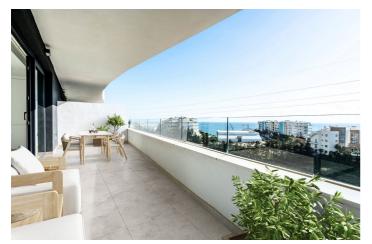

## Costa del Sol, Fuengirola

This modern corner apartment is located in the popular, tranquil residencial area of Higueron West, in a gated complex, conveniently located close to the sea and amenities. Boasting all-day sun and beautiful views of the glittering Mediterranean and the coastline, this modern apartment would make a perfect holiday home. The open-plan living area seamlessly connects with the adjoining terrace making it the ideal space for entertaining and relaxation. The apartment features two spacious bedrooms, including a master suite with an en-suite bathroom, as well as an stylish guest bathroom. For added comfort and convenience, the property includes two parking spaces and a storage room. You can also enjoy the outdoors with access to two fantastic pool areas, providing the perfect retreat just steps from your door. The property is ideally located close to the beach, train station, and all the incredible amenities of the Higueron Resort; a range of sport activities, a state-of-the-art gym, a 5-star hotel, exquisite restaurants, and a shuttle transport service. This apartment offers a great opportunity for anyone looking for a well-located and well-equipped home in a desirable area!