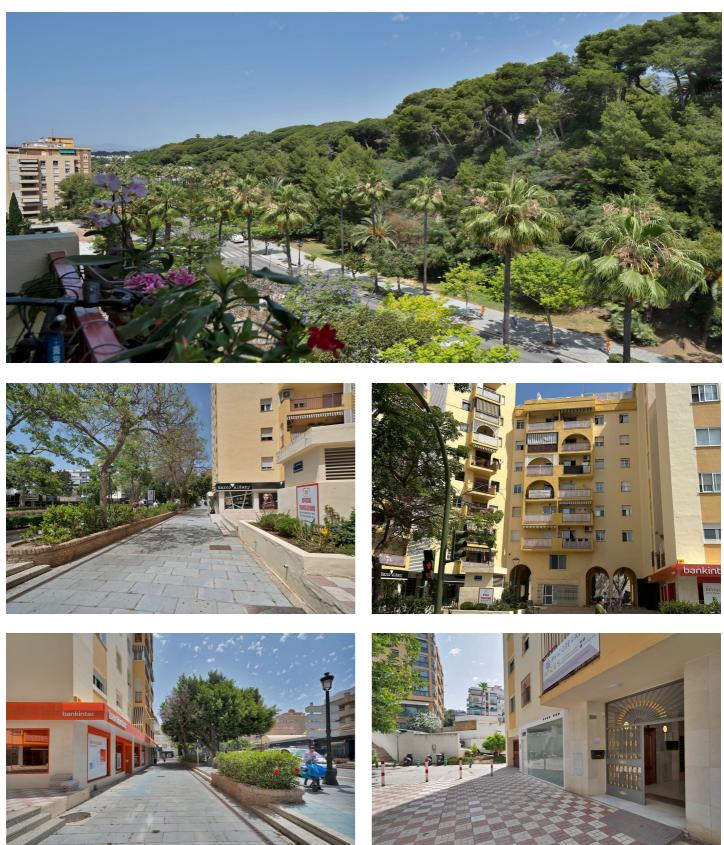

## Costa del Sol, Marbella Town

Great Opportunity in the Heart of Marbella Property with Huge Potential on Ricardo Soriano - Unbeatable Location Located in the very centre of Marbella, on the well-known Avenida Ricardo Soriano, this property with great potential is situated in the Los Cipremar building. Just steps away from the Old Town, the seafront promenade, and surrounded by all services, this is the perfect opportunity for those looking for a high-return investment in one of the most soughtafter areas of the Costa del Sol. The flat requires a full renovation, offering an excellent opportunity to design a custom-made home or create an attractive property for the holiday or long-term rental market. The apartment boasts a spacious and flexible layout, offering excellent potential to be reimagined according to the buyer's vision. Currently, it comprises two generously sized bedrooms and one smaller room, with multiple renovation possibilities. It can easily be reconfigured into three large bedrooms or adapted to create an expansive living area with two spacious bedroomsdepending on lifestyle needs. Additionally, the property features two full bathrooms and a generously sized independent kitchen, providing ample space and functionality for comfortable living, a covered underground parking and a storage room.. Imagine transforming this space into a modern, elegant, and functional apartment, right in the heart of Marbella's vibrant lifestyle. Whether as a primary residence, second home, or investment asset, this property has everything it takes to become a true gem. Contact us today to schedule a private viewing for this exceptional property. The abbreviated information document is available to you. Expenses: Taxes (ITP or VAT+AJD) + Notarial and registration expenses. NG1.