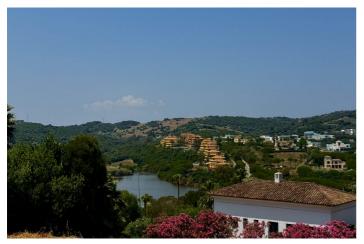

## Costa de la Luz, Sotogrande Alto

Discover one of the most attractive plots of Sotogrande Alto, located in the consolidated and quiet Zone F. With 1,437 m2 of surface, this plot is distinguished by its spectacular views open to the lake of the Almenara golf course and to the natural hills, without any risk of being blocked by future constructions thanks to its elevated position and the already established development of the area. The plot has a cleverly worked slope to offer various levels of construction, allowing to design a luxury home with ground floor and intermediate floor in its approximately 25 meters of facade and 50 meters of background. Its north-east orientation ensures smooth lighting and fresh views throughout the day. With a 35% buildability and an occupation rate of 33%, it offers a wide margin to build a detached villa with modern or traditional design. It is fenced, without previous constructions, and has all essential services: electricity, water and optical fiber, except for city gas. The location is ideal: just 3 minutes from Sotogrande International College, 15 minutes from the marina, the beach and the dining and leisure areas. A perfect combination of privacy, nature and proximity to the main points of interest of Sotogrande. There is the possibility to request a custom architectural project, which makes this plot a unique opportunity to create a custom residence in one of the most desirable enclaves in southern Europe.

## **Features:**

**Features**Near Transport

Views Mountain Golf Lake Setting

Close To Golf Close To Town Close To Schools Frontline Golf

**Category** Golf