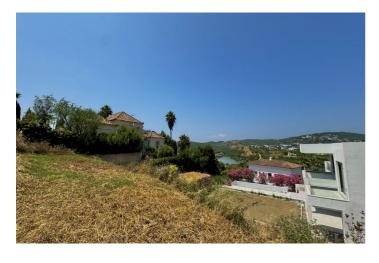

## Costa de la Luz, Sotogrande Alto

Discover one of the most attractive plots of Sotogrande Alto, located in the consolidated and quiet Zone F. With 1,437 m2 of surface, this plot is distinguished by its spectacular views open to the lake of the Almenara golf course and to the natural hills, without any risk of being blocked by future constructions thanks to its elevated position and the already established development of the area. The plot has a cleverly worked slope to offer various levels of construction, allowing to design a luxury home with ground floor and intermediate floor in its approximately 25 meters of facade and 50 meters of background. Its north-east orientation ensures smooth lighting and fresh views throughout the day. With a 35% buildability and an occupation rate of 33%, it offers a wide margin to build a detached villa with modern or traditional design. It is fenced, without previous constructions, and has all essential services: electricity, water and optical fiber, except for city gas. The location is ideal: just 3 minutes from Sotogrande International College, 15 minutes from the marina, the beach and the dining and leisure areas. A perfect combination of privacy, nature and proximity to the main points of interest of Sotogrande. There is the possibility to request a custom architectural project, which makes this plot a unique opportunity to create a custom residence in one of the most desirable enclaves in southern Europe.