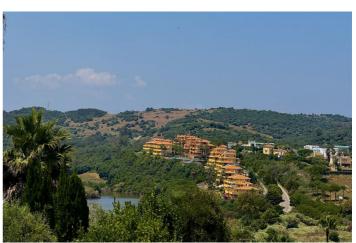

## Costa de la Luz, Sotogrande Alto

Discover one of the most attractive plots of Sotogrande Alto, located in the consolidated and quiet Zone F. With 1,437 m2 of surface, this plot is distinguished by its spectacular views open to the lake of the Almenara golf course and to the natural hills, without any risk of being blocked by future constructions thanks to its elevated position and the already established development of the area. The plot has a cleverly worked slope to offer various levels of construction, allowing to design a luxury home with ground floor and intermediate floor in its approximately 25 meters of facade and 50 meters of background. Its north-east orientation ensures smooth lighting and fresh views throughout the day. With a 35% buildability and an occupation rate of 33%, it offers a wide margin to build a detached villa with modern or traditional design. It is fenced, without previous constructions, and has all essential services: electricity, water and optical fiber, except for city gas. The location is ideal: just 3 minutes from Sotogrande International College, 15 minutes from the marina, the beach and the dining and leisure areas. A perfect combination of privacy, nature and proximity to the main points of interest of Sotogrande. There is the possibility to request a custom architectural project, which makes this plot a unique opportunity to create a custom residence in one of the most desirable enclaves in southern Europe.