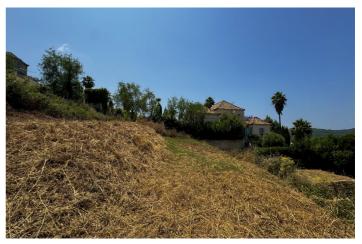

## Costa de la Luz, Sotogrande Alto

Discover one of the most attractive plots of Sotogrande Alto, located in the consolidated and quiet Zone F. With 1,437 m2 of surface, this plot is distinguished by its spectacular views open to the lake of the Almenara golf course and to the natural hills, without any risk of being blocked by future constructions thanks to its elevated position and the already established development of the area. The plot has a cleverly worked slope to offer various levels of construction, allowing to design a luxury home with ground floor and intermediate floor in its approximately 25 meters of facade and 50 meters of background. Its north-east orientation ensures smooth lighting and fresh views throughout the day. With a 35% buildability and an occupation rate of 33%, it offers a wide margin to build a detached villa with modern or traditional design. It is fenced, without previous constructions, and has all essential services: electricity, water and optical fiber, except for city gas. The location is ideal: just 3 minutes from Sotogrande International College, 15 minutes from the marina, the beach and the dining and leisure areas. A perfect combination of privacy, nature and proximity to the main points of interest of Sotogrande. There is the possibility to request a custom architectural project, which makes this plot a unique opportunity to create a custom residence in one of the most desirable enclaves in southern Europe.