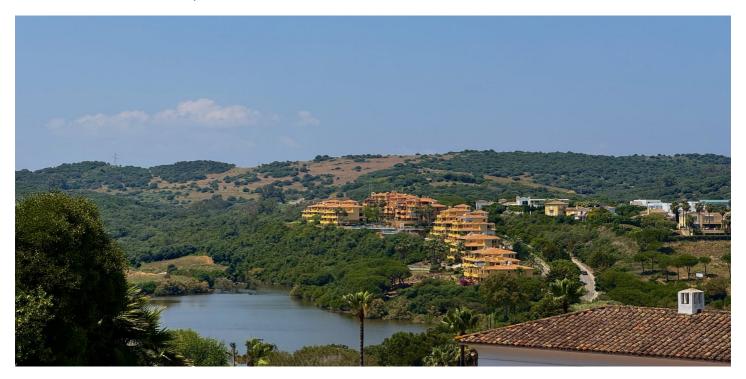

## Costa de la Luz, Sotogrande Alto

Discover one of the most attractive plots of Sotogrande Alto, located in the consolidated and quiet Zone F. With 1,437 m2 of surface, this plot is distinguished by its spectacular views open to the lake of the Almenara golf course and to the natural hills, without any risk of being blocked by future constructions thanks to its elevated position and the already established development of the area. The plot has a cleverly worked slope to offer various levels of construction, allowing to design a luxury home with ground floor and intermediate floor in its approximately 25 meters of facade and 50 meters of background. Its north-east orientation ensures smooth lighting and fresh views throughout the day. With a 35% buildability and an occupation rate of 33%, it offers a wide margin to build a detached villa with modern or traditional design. It is fenced, without previous constructions, and has all essential services: electricity, water and optical fiber, except for city gas. The location is ideal: just 3 minutes from Sotogrande International College, 15 minutes from the marina, the beach and the dining and leisure areas. A perfect combination of privacy, nature and proximity to the main points of interest of Sotogrande. There is the possibility to request a custom architectural project, which makes this plot a unique opportunity to create a custom residence in one of the most desirable enclaves in southern Europe.

## **Features:**

**Features**Near Transport

Views Mountain Golf Lake Setting

Close To Golf Close To Town Close To Schools Frontline Golf

**Category** Golf