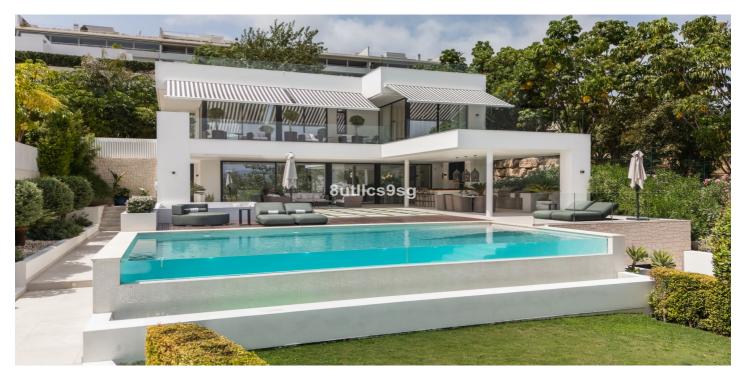

## Costa del Sol, Nueva Andalucía

This stunning villa is located in the exclusive area of Nueva Andalucía, Marbella, Málaga, and stands out for its modern design and privileged location. With a constructed area of 844m² and a plot of 1.142m², this property offers a spacious and comfortable living space, ideal for those looking for a sophisticated home on the Costa del Sol. It also boasts panoramic mountain and golf course views, making it a unique place to enjoy the tranquillity and natural surroundings. The villa has five bedrooms, all with en-suite bathrooms, ensuring privacy and comfort for its residents. The 491m² interior has been designed with high quality materials, including porcelain floors and double-glazed windows. The fully equipped kitchen is perfectly integrated into an open and functional space. Furthermore, the property is delivered fully furnished, ready to move into. The exterior of the villa is equally impressive, with a 353m² terrace that includes a covered barbecue area, ideal for outdoor gatherings. The garden and outdoor areas have been designed to maximise the enjoyment of the Mediterranean climate. The property also has a private garage, offering enough space for several vehicles. Located in an area close to renowned golf courses, this villa is within easy driving distance to Puerto Banús, Marbella Centro and Estepona. The area is known for its tranquillity and exclusivity, with easy access to amenities, restaurants and shops. This property represents a unique opportunity to acquire a luxury home in one of the most desirable areas of the Costa del Sol.