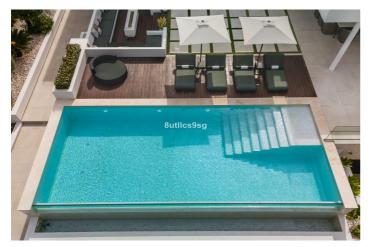

## Costa del Sol, Nueva Andalucía

This stunning villa is located in the exclusive area of Nueva Andalucía, Marbella, Málaga, and stands out for its modern design and privileged location. With a constructed area of 844m² and a plot of 1.142m², this property offers a spacious and comfortable living space, ideal for those looking for a sophisticated home on the Costa del Sol. It also boasts panoramic mountain and golf course views, making it a unique place to enjoy the tranquillity and natural surroundings. The villa has five bedrooms, all with en-suite bathrooms, ensuring privacy and comfort for its residents. The 491m² interior has been designed with high quality materials, including porcelain floors and double-glazed windows. The fully equipped kitchen is perfectly integrated into an open and functional space. Furthermore, the property is delivered fully furnished, ready to move into. The exterior of the villa is equally impressive, with a 353m² terrace that includes a covered barbecue area, ideal for outdoor gatherings. The garden and outdoor areas have been designed to maximise the enjoyment of the Mediterranean climate. The property also has a private garage, offering enough space for several vehicles. Located in an area close to renowned golf courses, this villa is within easy driving distance to Puerto Banús, Marbella Centro and Estepona. The area is known for its tranquillity and exclusivity, with easy access to amenities, restaurants and shops. This property represents a unique opportunity to acquire a luxury home in one of the most desirable areas of the Costa del Sol.