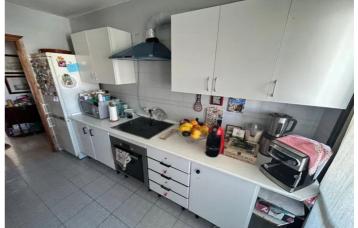

## Costa del Sol, Estepona

Top Floor Apartment, Estepona, Costa del Sol. 4 Bedrooms, 2 Bathrooms, Built 125 m<sup>2</sup>, Terrace 10 m<sup>2</sup>. Setting : Town, Commercial Area, Village, Close To Shops, Close To Sea, Close To Schools. Orientation : South. Condition : Good. Views : Urban. Features : Covered Terrace, Lift, Fitted Wardrobes, Near Transport, WiFi, Utility Room, Ensuite Bathroom, Access for people with reduced mobility, Courtesy Bus, Near Church, Fiber Optic. Furniture : Part Furnished. Kitchen : Fully Fitted. Security : Entry Phone. Parking : Street. Category : Resale.