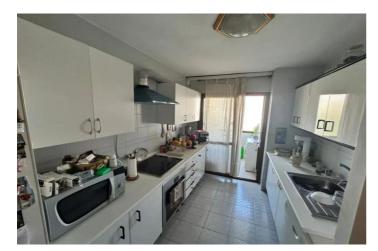

## Costa del Sol, Estepona

Top Floor Apartment, Estepona, Costa del Sol. 4 Bedrooms, 2 Bathrooms, Built 125 m<sup>2</sup>, Terrace 10 m<sup>2</sup>. Setting : Town, Commercial Area, Village, Close To Shops, Close To Sea, Close To Schools. Orientation : South. Condition : Good. Views : Urban. Features : Covered Terrace, Lift, Fitted Wardrobes, Near Transport, WiFi, Utility Room, Ensuite Bathroom, Access for people with reduced mobility, Courtesy Bus, Near Church, Fiber Optic. Furniture : Part Furnished. Kitchen : Fully Fitted. Security : Entry Phone. Parking : Street. Category : Resale.