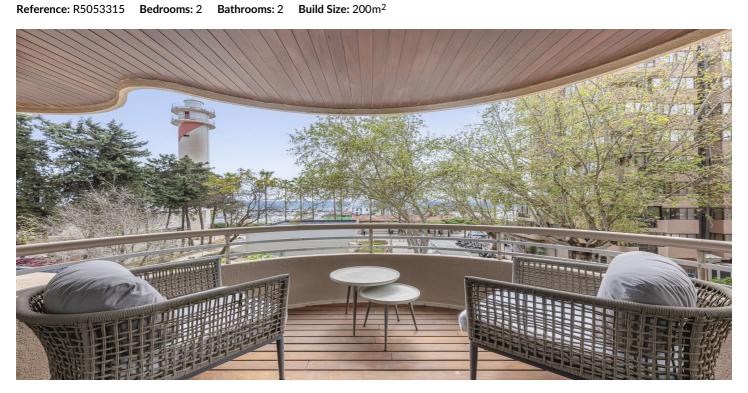

## Costa del Sol, Marbella Town

Luxury Home in the Heart of Marbella – Fully Renovated with Sea Views Located in the exclusive Mar de Alborán building, on Calle Nuestra Señora de Gracia n°28, this stunning residence offers the very best of urban living in Marbella. The building features 30 apartments, 25 parking spaces, a communal pool, and a rooftop solarium – perfect for soaking up the sun on the Costa del Sol. This fully renovated apartment boasts nearly 200 m² of intelligently distributed space, offering brightness, comfort, and functionality. A private parking space is included within the building. The property features 2 bedrooms, 2 full bathrooms, a guest toilet, and a separate laundry room. It has been renovated with high-quality materials and includes: Underfloor heating throughout the property Airzone system for zoned climate and heating control Air renewal system, ensuring comfort and energy efficiency The modern, fully equipped kitchen is ideal for culinary enthusiasts, while the terrace with sea views provides the perfect spot to enjoy the Mediterranean lifestyle. The location is unbeatable: just steps from the beach promenade, Parque de la Constitución, and surrounded by shops, restaurants, and all essential services. An exceptional opportunity to live in the true center of Marbella!