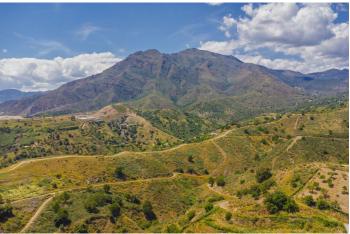

## Costa del Sol, Estepona

Situated at a 25 minutes walk to Estepona city and a two minute drive to the AP7 highway, this former 9 hole golf course is one of a kind. The ancient holes & greens have been turned into a unique tropical food forest through regenerative agriculture where over 120 different species of fruit and vegetables from the 5 continents can be found. From finger lime, lemongrass,kaffir lime to papayas, mangoes, lychees and bananas but equally unique specimens brought over from all over the globe. And what about having your own aromatics, infusions of holy basil, mexican tarragon, syrian oregano and so much more at your disposal ... Moreover, what if you could swim in your own natural pond, with plant and animal life, feed with naturally filtered water using water lilies and other filtering plants in a nearby auxiliary pond in a wise, solar panel energy actioned, closed circuit. The recently constructed loft-warehouse state of the art building is nestled perfectly into the 3,5 ha valley plot with direct views to the African coast line and the majestic Sierra Bermeja mountain. It holds all that its necessary for a farm to table lifestyle/business with a 8m2 freezer, breathtaking kitchen/island, 2 studios, bar type reception, a 100m2 bodega and terraces on different levels. Furthermore the land has its own river which guarantees permanent water supply with 3 different solar installations making it possible to be 100% independent /off grid; throughout the plot several art installations, upcycled design can be found turning this eco park in a place like no other.