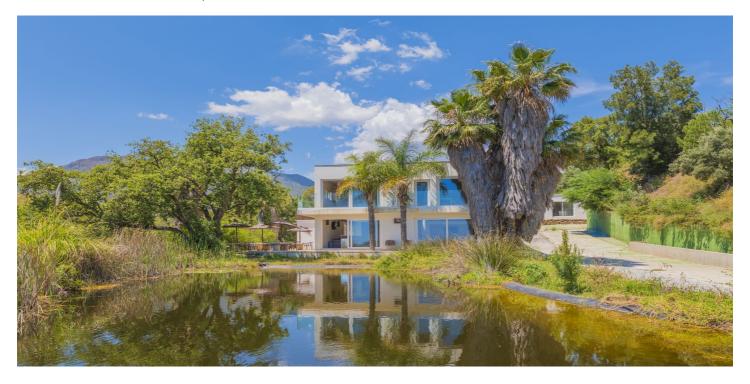

## Costa del Sol, Estepona

Situated at a 25 minutes walk to Estepona city and a two minute drive to the AP7 highway, this former 9 hole golf course is one of a kind. The ancient holes & greens have been turned into a unique tropical food forest through regenerative agriculture where over 120 different species of fruit and vegetables from the 5 continents can be found. From finger lime, lemongrass,kaffir lime to papayas, mangoes, lychees and bananas but equally unique specimens brought over from all over the globe. And what about having your own aromatics, infusions of holy basil, mexican tarragon, syrian oregano and so much more at your disposal ... Moreover, what if you could swim in your own natural pond, with plant and animal life, feed with naturally filtered water using water lilies and other filtering plants in a nearby auxiliary pond in a wise, solar panel energy actioned, closed circuit. The recently constructed loft-warehouse state of the art building is nestled perfectly into the 3,5 ha valley plot with direct views to the African coast line and the majestic Sierra Bermeja mountain. It holds all that its necessary for a farm to table lifestyle/business with a 8m2 freezer, breathtaking kitchen/island, 2 studios, bar type reception, a 100m2 bodega and terraces on different levels. Furthermore the land has its own river which guarantees permanent water supply with 3 different solar installations making it possible to be 100% independent /off grid; throughout the plot several art installations, upcycled design can be found turning this eco park in a place like no other.