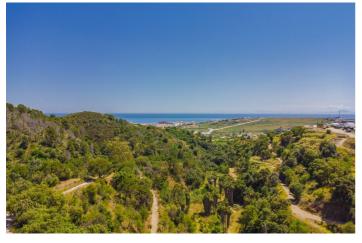

## Costa del Sol, Estepona

Situated at a 25 minutes walk to Estepona city and a two minute drive to the AP7 highway, this former 9 hole golf course is one of a kind. The ancient holes & greens have been turned into a unique tropical food forest through regenerative agriculture where over 120 different species of fruit and vegetables from the 5 continents can be found. From finger lime, lemongrass,kaffir lime to papayas, mangoes, lychees and bananas but equally unique specimens brought over from all over the globe. And what about having your own aromatics, infusions of holy basil, mexican tarragon, syrian oregano and so much more at your disposal ... Moreover, what if you could swim in your own natural pond, with plant and animal life, feed with naturally filtered water using water lilies and other filtering plants in a nearby auxiliary pond in a wise, solar panel energy actioned, closed circuit. The recently constructed loft-warehouse state of the art building is nestled perfectly into the 3,5 ha valley plot with direct views to the African coast line and the majestic Sierra Bermeja mountain. It holds all that its necessary for a farm to table lifestyle/business with a 8m2 freezer, breathtaking kitchen/island, 2 studios, bar type reception, a 100m2 bodega and terraces on different levels. Furthermore the land has its own river which guarantees permanent water supply with 3 different solar installations making it possible to be 100% independent /off grid; throughout the plot several art installations, upcycled design can be found turning this eco park in a place like no other.