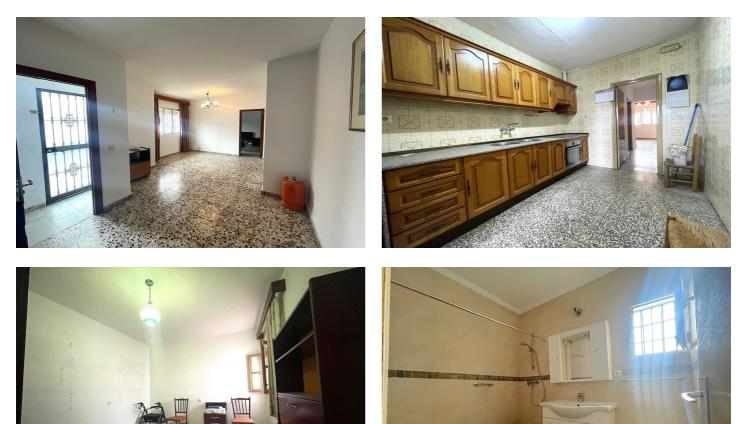

## Costa del Sol, San Pedro de Alcántara

\*\*Apartment for Sale - Unique Opportunity on the Ground Floor\*\* Discover this charming ground-floor apartment, ideal for those seeking comfort and functionality. With a living area of 90 square meters, this home features a spacious living-dining room that invites you to enjoy family time. The separate kitchen offers the perfect space for preparing your favorite dishes. It also has three comfortable bedrooms, ideal for resting and recharging. The bathroom has been renovated, providing a modern and practical touch. One of the highlights of this property is its covered terrace/patio, where you can relax outdoors or enjoy a meal in the sun. It also includes an additional 70 square meters, offering endless possibilities for renovations and extensions according to your needs. Located close to essential services, this apartment is an investment opportunity you won't want to pass up. It also has a parking space, a storage room, and a storage room, making it easy to store your belongings. It is suitable for people with reduced mobility, ensuring that everyone can enjoy their home without limitations. Don't miss this opportunity to acquire an apartment that combines space, comfort, and potential. Come visit and be amazed!