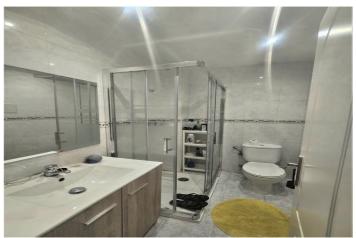

## Costa del Sol, Playamar

This spacious 240 m<sup>2</sup> property, with 80 m<sup>2</sup> per floor, is distributed as follows: Basement: Open-plan space ideal for multiple uses, such as a double garage, gym, games room, etc. It also has a toilet and an area currently used as a storage room, with enough space to install a sauna. It also includes a large office or bedroom with a large built-in wardrobe. Ground floor: A modern, fully equipped kitchen-diner with ample storage space and direct access to a generous terrace of approximately 80 m2. On this same floor, there is a full bathroom and a large living-dining room with access to the terrace, providing a bright and open space. Upper floor: Three bedrooms and two bathrooms. Originally, the home had four bedrooms, but has been renovated to adapt to modern needs, leaving the master bedroom as a spacious suite with its own terrace, dressing room, and an elegant bathroom with a shower and whirlpool tub. Located just five minutes from the Playamar shopping area, supermarkets, and easy access to the beach, this property offers a wide variety of possibilities to adapt it to your personal style. It features large built-in wardrobes, double-glazed windows, multiple air conditioners, and radiator heating, ensuring comfort and energy efficiency. Located in a residential area with few neighbors, in a pleasant setting with a swimming pool and a green relaxation area. A great opportunity to enjoy a luxury home in an enviable location.