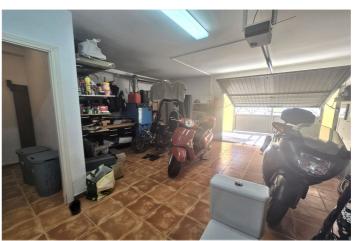

## Costa del Sol, Playamar

This spacious 240 m<sup>2</sup> property, with 80 m<sup>2</sup> per floor, is distributed as follows: Basement: Open-plan space ideal for multiple uses, such as a double garage, gym, games room, etc. It also has a toilet and an area currently used as a storage room, with enough space to install a sauna. It also includes a large office or bedroom with a large built-in wardrobe. Ground floor: A modern, fully equipped kitchen-diner with ample storage space and direct access to a generous terrace of approximately 80 m2. On this same floor, there is a full bathroom and a large living-dining room with access to the terrace, providing a bright and open space. Upper floor: Three bedrooms and two bathrooms. Originally, the home had four bedrooms, but has been renovated to adapt to modern needs, leaving the master bedroom as a spacious suite with its own terrace, dressing room, and an elegant bathroom with a shower and whirlpool tub. Located just five minutes from the Playamar shopping area, supermarkets, and easy access to the beach, this property offers a wide variety of possibilities to adapt it to your personal style. It features large built-in wardrobes, double-glazed windows, multiple air conditioners, and radiator heating, ensuring comfort and energy efficiency. Located in a residential area with few neighbors, in a pleasant setting with a swimming pool and a green relaxation area. A great opportunity to enjoy a luxury home in an enviable location.