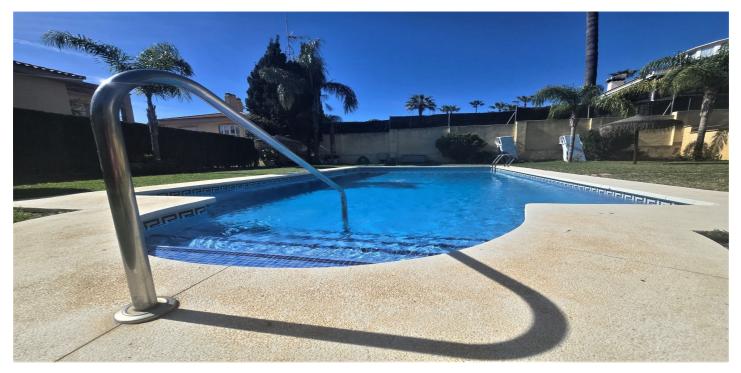

## Costa del Sol, Playamar

This spacious 240 m<sup>2</sup> property, with 80 m<sup>2</sup> per floor, is distributed as follows: Basement: Open-plan space ideal for multiple uses, such as a double garage, gym, games room, etc. It also has a toilet and an area currently used as a storage room, with enough space to install a sauna. It also includes a large office or bedroom with a large built-in wardrobe. Ground floor: A modern, fully equipped kitchen-diner with ample storage space and direct access to a generous terrace of approximately 80 m2. On this same floor, there is a full bathroom and a large living-dining room with access to the terrace, providing a bright and open space. Upper floor: Three bedrooms and two bathrooms. Originally, the home had four bedrooms, but has been renovated to adapt to modern needs, leaving the master bedroom as a spacious suite with its own terrace, dressing room, and an elegant bathroom with a shower and whirlpool tub. Located just five minutes from the Playamar shopping area, supermarkets, and easy access to the beach, this property offers a wide variety of possibilities to adapt it to your personal style. It features large built-in wardrobes, double-glazed windows, multiple air conditioners, and radiator heating, ensuring comfort and energy efficiency. Located in a residential area with few neighbors, in a pleasant setting with a swimming pool and a green relaxation area. A great opportunity to enjoy a luxury home in an enviable location.

## **Features:**

Caratteristiche Terrazza privata Ripostiglio Armadi a muro Viste Città

**Piscina** Condominiale **Giardino** Condominiale

**Utility** Elettricità **Orientamento** Sud -est

Collocamento Area commerciale Zona urbana Vicino al mare Vicino alle scuole Città Mobilia Non arredato Sicurezza Complesso residenziale privato **Climate Control** Freddo a/c Caldo a/c