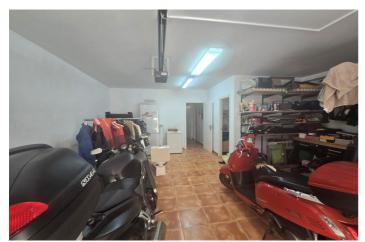

## Costa del Sol, Playamar

This spacious 240 m<sup>2</sup> property, with 80 m<sup>2</sup> per floor, is distributed as follows: Basement: Open-plan space ideal for multiple uses, such as a double garage, gym, games room, etc. It also has a toilet and an area currently used as a storage room, with enough space to install a sauna. It also includes a large office or bedroom with a large built-in wardrobe. Ground floor: A modern, fully equipped kitchen-diner with ample storage space and direct access to a generous terrace of approximately 80 m2. On this same floor, there is a full bathroom and a large living-dining room with access to the terrace, providing a bright and open space. Upper floor: Three bedrooms and two bathrooms. Originally, the home had four bedrooms, but has been renovated to adapt to modern needs, leaving the master bedroom as a spacious suite with its own terrace, dressing room, and an elegant bathroom with a shower and whirlpool tub. Located just five minutes from the Playamar shopping area, supermarkets, and easy access to the beach, this property offers a wide variety of possibilities to adapt it to your personal style. It features large built-in wardrobes, double-glazed windows, multiple air conditioners, and radiator heating, ensuring comfort and energy efficiency. Located in a residential area with few neighbors, in a pleasant setting with a swimming pool and a green relaxation area. A great opportunity to enjoy a luxury home in an enviable location.