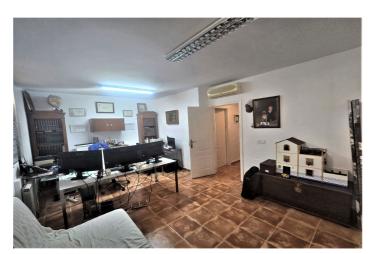

## Costa del Sol, Playamar

This spacious 240 m<sup>2</sup> property, with 80 m<sup>2</sup> per floor, is distributed as follows: Basement: Open-plan space ideal for multiple uses, such as a double garage, gym, games room, etc. It also has a toilet and an area currently used as a storage room, with enough space to install a sauna. It also includes a large office or bedroom with a large built-in wardrobe. Ground floor: A modern, fully equipped kitchen-diner with ample storage space and direct access to a generous terrace of approximately 80 m2. On this same floor, there is a full bathroom and a large living-dining room with access to the terrace, providing a bright and open space. Upper floor: Three bedrooms and two bathrooms. Originally, the home had four bedrooms, but has been renovated to adapt to modern needs, leaving the master bedroom as a spacious suite with its own terrace, dressing room, and an elegant bathroom with a shower and whirlpool tub. Located just five minutes from the Playamar shopping area, supermarkets, and easy access to the beach, this property offers a wide variety of possibilities to adapt it to your personal style. It features large built-in wardrobes, double-glazed windows, multiple air conditioners, and radiator heating, ensuring comfort and energy efficiency. Located in a residential area with few neighbors, in a pleasant setting with a swimming pool and a green relaxation area. A great opportunity to enjoy a luxury home in an enviable location.