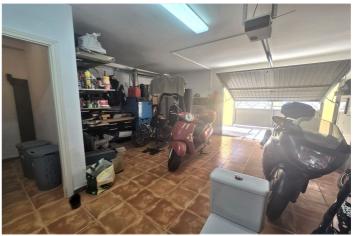

## Costa del Sol, Playamar

This spacious 240 m² property, with 80 m² per floor, is distributed as follows: Basement: Open-plan space ideal for multiple uses, such as a double garage, gym, games room, etc. It also has a toilet and an area currently used as a storage room, with enough space to install a sauna. It also includes a large office or bedroom with a large built-in wardrobe. Ground floor: A modern, fully equipped kitchen-diner with ample storage space and direct access to a generous terrace of approximately 80 m2. On this same floor, there is a full bathroom and a large living-dining room with access to the terrace, providing a bright and open space. Upper floor: Three bedrooms and two bathrooms. Originally, the home had four bedrooms, but has been renovated to adapt to modern needs, leaving the master bedroom as a spacious suite with its own terrace, dressing room, and an elegant bathroom with a shower and whirlpool tub. Located just five minutes from the Playamar shopping area, supermarkets, and easy access to the beach, this property offers a wide variety of possibilities to adapt it to your personal style. It features large built-in wardrobes, double-glazed windows, multiple air conditioners, and radiator heating, ensuring comfort and energy efficiency. Located in a residential area with few neighbors, in a pleasant setting with a swimming pool and a green relaxation area. A great opportunity to enjoy a luxury home in an enviable location.