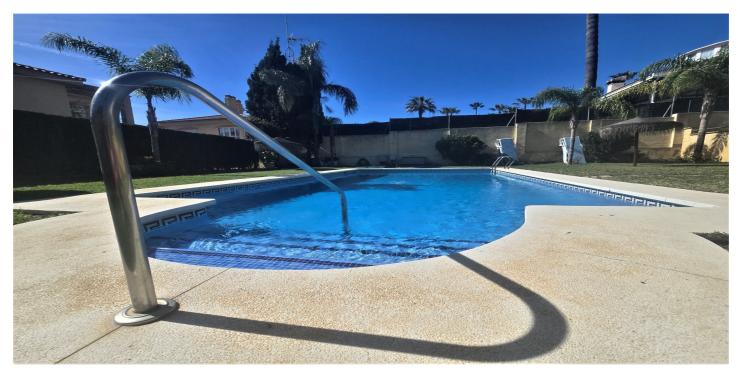

## Costa del Sol, Playamar

This spacious 240 m² property, with 80 m² per floor, is distributed as follows: Basement: Open-plan space ideal for multiple uses, such as a double garage, gym, games room, etc. It also has a toilet and an area currently used as a storage room, with enough space to install a sauna. It also includes a large office or bedroom with a large built-in wardrobe. Ground floor: A modern, fully equipped kitchen-diner with ample storage space and direct access to a generous terrace of approximately 80 m2. On this same floor, there is a full bathroom and a large living-dining room with access to the terrace, providing a bright and open space. Upper floor: Three bedrooms and two bathrooms. Originally, the home had four bedrooms, but has been renovated to adapt to modern needs, leaving the master bedroom as a spacious suite with its own terrace, dressing room, and an elegant bathroom with a shower and whirlpool tub. Located just five minutes from the Playamar shopping area, supermarkets, and easy access to the beach, this property offers a wide variety of possibilities to adapt it to your personal style. It features large built-in wardrobes, double-glazed windows, multiple air conditioners, and radiator heating, ensuring comfort and energy efficiency. Located in a residential area with few neighbors, in a pleasant setting with a swimming pool and a green relaxation area. A great opportunity to enjoy a luxury home in an enviable location.

Town

PoolFurnitureKitchenCommunalNot FurnishedFully FittedGardenSecurityParking

Communal Gated Complex Garage

**Utilities**Electricity