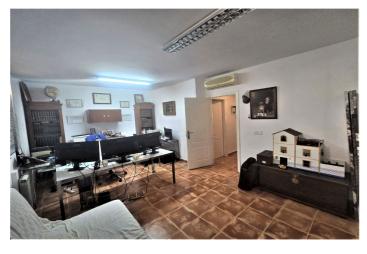

## Costa del Sol, Playamar

This spacious 240 m² property, with 80 m² per floor, is distributed as follows: Basement: Open-plan space ideal for multiple uses, such as a double garage, gym, games room, etc. It also has a toilet and an area currently used as a storage room, with enough space to install a sauna. It also includes a large office or bedroom with a large built-in wardrobe. Ground floor: A modern, fully equipped kitchen-diner with ample storage space and direct access to a generous terrace of approximately 80 m2. On this same floor, there is a full bathroom and a large living-dining room with access to the terrace, providing a bright and open space. Upper floor: Three bedrooms and two bathrooms. Originally, the home had four bedrooms, but has been renovated to adapt to modern needs, leaving the master bedroom as a spacious suite with its own terrace, dressing room, and an elegant bathroom with a shower and whirlpool tub. Located just five minutes from the Playamar shopping area, supermarkets, and easy access to the beach, this property offers a wide variety of possibilities to adapt it to your personal style. It features large built-in wardrobes, double-glazed windows, multiple air conditioners, and radiator heating, ensuring comfort and energy efficiency. Located in a residential area with few neighbors, in a pleasant setting with a swimming pool and a green relaxation area. A great opportunity to enjoy a luxury home in an enviable location.