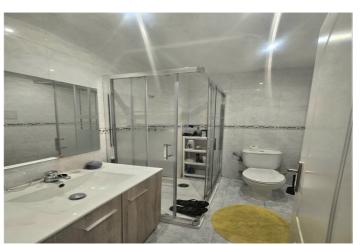

## Costa del Sol, Playamar

This spacious 240 m² property, with 80 m² per floor, is distributed as follows: Basement: Open-plan space ideal for multiple uses, such as a double garage, gym, games room, etc. It also has a toilet and an area currently used as a storage room, with enough space to install a sauna. It also includes a large office or bedroom with a large built-in wardrobe. Ground floor: A modern, fully equipped kitchen-diner with ample storage space and direct access to a generous terrace of approximately 80 m2. On this same floor, there is a full bathroom and a large living-dining room with access to the terrace, providing a bright and open space. Upper floor: Three bedrooms and two bathrooms. Originally, the home had four bedrooms, but has been renovated to adapt to modern needs, leaving the master bedroom as a spacious suite with its own terrace, dressing room, and an elegant bathroom with a shower and whirlpool tub. Located just five minutes from the Playamar shopping area, supermarkets, and easy access to the beach, this property offers a wide variety of possibilities to adapt it to your personal style. It features large built-in wardrobes, double-glazed windows, multiple air conditioners, and radiator heating, ensuring comfort and energy efficiency. Located in a residential area with few neighbors, in a pleasant setting with a swimming pool and a green relaxation area. A great opportunity to enjoy a luxury home in an enviable location.