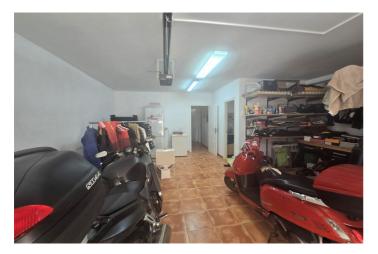

## Costa del Sol, Playamar

This spacious 240 m² property, with 80 m² per floor, is distributed as follows: Basement: Open-plan space ideal for multiple uses, such as a double garage, gym, games room, etc. It also has a toilet and an area currently used as a storage room, with enough space to install a sauna. It also includes a large office or bedroom with a large built-in wardrobe. Ground floor: A modern, fully equipped kitchen-diner with ample storage space and direct access to a generous terrace of approximately 80 m2. On this same floor, there is a full bathroom and a large living-dining room with access to the terrace, providing a bright and open space. Upper floor: Three bedrooms and two bathrooms. Originally, the home had four bedrooms, but has been renovated to adapt to modern needs, leaving the master bedroom as a spacious suite with its own terrace, dressing room, and an elegant bathroom with a shower and whirlpool tub. Located just five minutes from the Playamar shopping area, supermarkets, and easy access to the beach, this property offers a wide variety of possibilities to adapt it to your personal style. It features large built-in wardrobes, double-glazed windows, multiple air conditioners, and radiator heating, ensuring comfort and energy efficiency. Located in a residential area with few neighbors, in a pleasant setting with a swimming pool and a green relaxation area. A great opportunity to enjoy a luxury home in an enviable location.