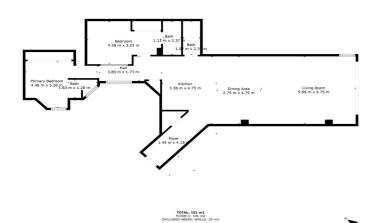

## Marbella

Reference: R5049700 Bedrooms: 2 Bathrooms: 3 Build Size: 137m<sup>2</sup>

Ama Home Spain | +34 600 470 047 | info@amahomespain.com Page: 1 / 3

#### Costa del Sol, Puerto Banús

Nestled on the "second line" of the iconic Puerto Banús Marina, this apartment offers captivating sea views from its desirable second-floor position, easily accessible via lift. Inside, you'll find a well-maintained living area with an open kitchen that bathes in natural light thanks to it's expansive south-facing window. The property features two comfortable bedrooms, each equipped with its own en-suite bathroom, along with a separate guest toilet for convenience. With ample fitted wardrobes, storage space is plentiful. This location offers excellent potential for rental income with all top amenities and plenty of beautiful beaches within walking distance. Contact us today to discover the most effortless lifestyle you deserve in one of the most prestigious locations.