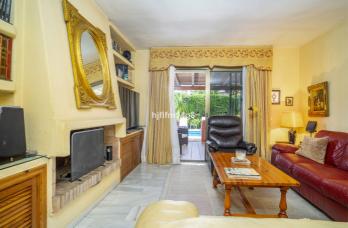

## Costa del Sol, Nueva Andalucía

Charming villa located in the heart of Nueva Andalucía, just a short walk from restaurants, a supermarket, and various shops. The beach is approximately 1 km away, with Puerto Banús only 800m from the property. The villa features a private swimming pool surrounded by a sunny terrace and a small, mature garden offering total privacy. The garden is beautifully landscaped with fruit trees and vibrant bougainvillea. The ground floor includes a bright and spacious living and dining area that opens onto a covered terrace, leading out to the pool. The living room is fitted with an open fireplace, and the terrace includes a built-in barbecue area—ideal for outdoor entertaining. This level also offers a fully equipped kitchen, a laundry room, one bedroom, and a bathroom. Upstairs, you'll find the master suite along with two additional bedrooms in a separate wing, which share a bathroom. Natural light floods the entrance hall and hallways through ceiling skylights, creating a warm and welcoming atmosphere. There is a separate garage that could be converted into an additional room, as well as covered parking and a storage area in a private section shared with a neighbouring property. The home is maintained by the local town hall, so no community fees apply. It also features hot and cold air conditioning throughout. If you're looking for a private villa within walking distance of all amenities, this is the perfect property for you.