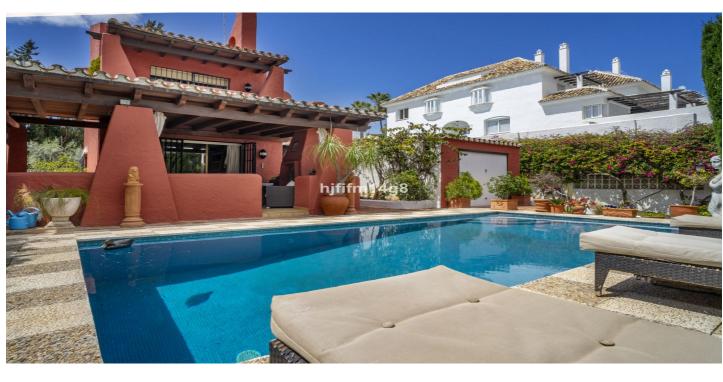

## Costa del Sol, Nueva Andalucía

Charming villa located in the heart of Nueva Andalucía, just a short walk from restaurants, a supermarket, and various shops. The beach is approximately 1 km away, with Puerto Banús only 800m from the property. The villa features a private swimming pool surrounded by a sunny terrace and a small, mature garden offering total privacy. The garden is beautifully landscaped with fruit trees and vibrant bougainvillea. The ground floor includes a bright and spacious living and dining area that opens onto a covered terrace, leading out to the pool. The living room is fitted with an open fireplace, and the terrace includes a built-in barbecue area—ideal for outdoor entertaining. This level also offers a fully equipped kitchen, a laundry room, one bedroom, and a bathroom. Upstairs, you'll find the master suite along with two additional bedrooms in a separate wing, which share a bathroom. Natural light floods the entrance hall and hallways through ceiling skylights, creating a warm and welcoming atmosphere. There is a separate garage that could be converted into an additional room, as well as covered parking and a storage area in a private section shared with a neighbouring property. The home is maintained by the local town hall, so no community fees apply. It also features hot and cold air conditioning throughout. If you're looking for a private villa within walking distance of all amenities, this is the perfect property for you.