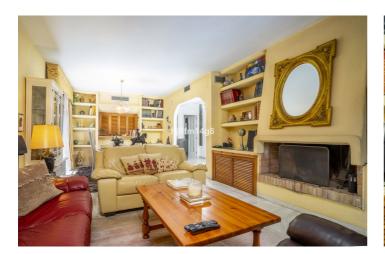

## Costa del Sol, Nueva Andalucía

Charming villa located in the heart of Nueva Andalucía, just a short walk from restaurants, a supermarket, and various shops. The beach is approximately 1 km away, with Puerto Banús only 800m from the property. The villa features a private swimming pool surrounded by a sunny terrace and a small, mature garden offering total privacy. The garden is beautifully landscaped with fruit trees and vibrant bougainvillea. The ground floor includes a bright and spacious living and dining area that opens onto a covered terrace, leading out to the pool. The living room is fitted with an open fireplace, and the terrace includes a built-in barbecue area—ideal for outdoor entertaining. This level also offers a fully equipped kitchen, a laundry room, one bedroom, and a bathroom. Upstairs, you'll find the master suite along with two additional bedrooms in a separate wing, which share a bathroom. Natural light floods the entrance hall and hallways through ceiling skylights, creating a warm and welcoming atmosphere. There is a separate garage that could be converted into an additional room, as well as covered parking and a storage area in a private section shared with a neighbouring property. The home is maintained by the local town hall, so no community fees apply. It also features hot and cold air conditioning throughout. If you're looking for a private villa within walking distance of all amenities, this is the perfect property for you.