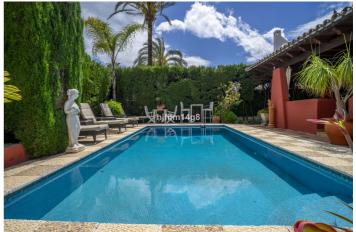

## Costa del Sol, Nueva Andalucía

Charming villa located in the heart of Nueva Andalucía, just a short walk from restaurants, a supermarket, and various shops. The beach is approximately 1 km away, with Puerto Banús only 800m from the property. The villa features a private swimming pool surrounded by a sunny terrace and a small, mature garden offering total privacy. The garden is beautifully landscaped with fruit trees and vibrant bougainvillea. The ground floor includes a bright and spacious living and dining area that opens onto a covered terrace, leading out to the pool. The living room is fitted with an open fireplace, and the terrace includes a built-in barbecue area—ideal for outdoor entertaining. This level also offers a fully equipped kitchen, a laundry room, one bedroom, and a bathroom. Upstairs, you'll find the master suite along with two additional bedrooms in a separate wing, which share a bathroom. Natural light floods the entrance hall and hallways through ceiling skylights, creating a warm and welcoming atmosphere. There is a separate garage that could be converted into an additional room, as well as covered parking and a storage area in a private section shared with a neighbouring property. The home is maintained by the local town hall, so no community fees apply. It also features hot and cold air conditioning throughout. If you're looking for a private villa within walking distance of all amenities, this is the perfect property for you.