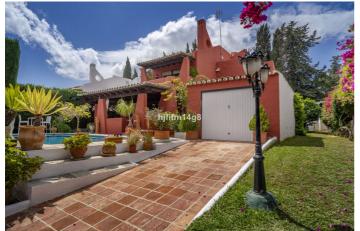

## Costa del Sol, Nueva Andalucía

Charming villa located in the heart of Nueva Andalucía, just a short walk from restaurants, a supermarket, and various shops. The beach is approximately 1 km away, with Puerto Banús only 800m from the property. The villa features a private swimming pool surrounded by a sunny terrace and a small, mature garden offering total privacy. The garden is beautifully landscaped with fruit trees and vibrant bougainvillea. The ground floor includes a bright and spacious living and dining area that opens onto a covered terrace, leading out to the pool. The living room is fitted with an open fireplace, and the terrace includes a built-in barbecue area—ideal for outdoor entertaining. This level also offers a fully equipped kitchen, a laundry room, one bedroom, and a bathroom. Upstairs, you'll find the master suite along with two additional bedrooms in a separate wing, which share a bathroom. Natural light floods the entrance hall and hallways through ceiling skylights, creating a warm and welcoming atmosphere. There is a separate garage that could be converted into an additional room, as well as covered parking and a storage area in a private section shared with a neighbouring property. The home is maintained by the local town hall, so no community fees apply. It also features hot and cold air conditioning throughout. If you're looking for a private villa within walking distance of all amenities, this is the perfect property for you.