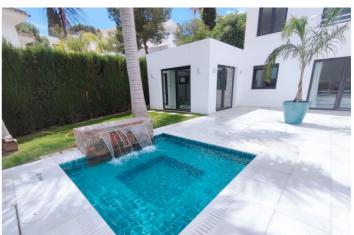

## Costa del Sol, Nueva Andalucía

A stunning contemporary five-bedroom villa recently renovated, located just a few minutes' walk from Central Plaza and Puerto Banús. The entrance and gardens feature a serene Japanese-style water feature, leading into an open-plan foyer with a spacious reception area thoughtfully divided into a TV lounge, dining space, and a double-sided fireplace, with a private office behind a glass partition. The newly renovated kitchen is fully equipped with all modern appliances. Built across two floors, this modern villa offers four double bedrooms with en-suite bathrooms and one single bedroom with a private shower room. The master suite has direct access to a large terrace overlooking the garden and pool, and includes a modern dressing room. The property is equipped with all contemporary amenities, including a utility room, private gym, home automation system, and a large integrated garage capable of parking at least four cars. The landscaped garden is fully lawned and features a private saltwater swimming pool, complemented by a thatched gazebo with a fitted kitchenette and pop-up TV, making it perfect for luxurious outdoor dining and entertaining.