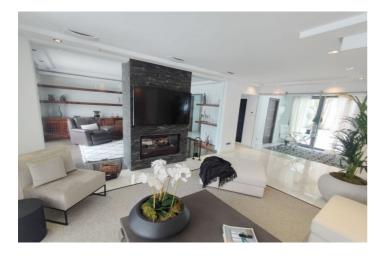

## Costa del Sol, Nueva Andalucía

A stunning contemporary five-bedroom villa recently renovated, located just a few minutes' walk from Central Plaza and Puerto Banús. The entrance and gardens feature a serene Japanese-style water feature, leading into an open-plan foyer with a spacious reception area thoughtfully divided into a TV lounge, dining space, and a double-sided fireplace, with a private office behind a glass partition. The newly renovated kitchen is fully equipped with all modern appliances. Built across two floors, this modern villa offers four double bedrooms with en-suite bathrooms and one single bedroom with a private shower room. The master suite has direct access to a large terrace overlooking the garden and pool, and includes a modern dressing room. The property is equipped with all contemporary amenities, including a utility room, private gym, home automation system, and a large integrated garage capable of parking at least four cars. The landscaped garden is fully lawned and features a private saltwater swimming pool, complemented by a thatched gazebo with a fitted kitchenette and pop-up TV, making it perfect for luxurious outdoor dining and entertaining.