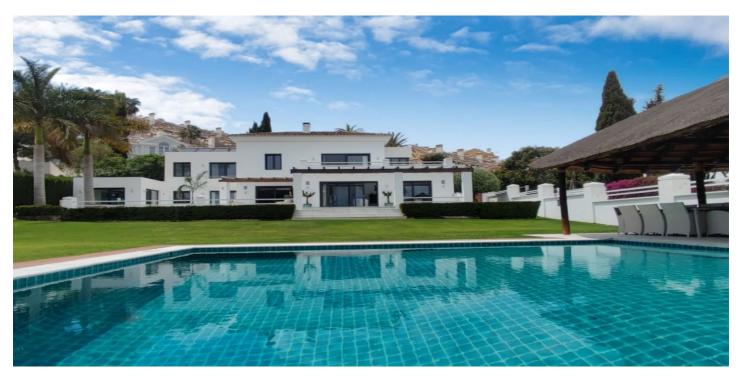

## Detached Villa for sale in Nueva Andalucía, Marbella

4.495.000 €

Reference: R5047465 Bedrooms: 5 Bathrooms: 5 Plot Size: 1.279m<sup>2</sup> Build Size: 510m<sup>2</sup> Terrace: 250m<sup>2</sup>

## Costa del Sol, Nueva Andalucía

A stunning contemporary five-bedroom villa recently renovated, located just a few minutes' walk from Central Plaza and Puerto Banús. The entrance and gardens feature a serene Japanese-style water feature, leading into an open-plan foyer with a spacious reception area thoughtfully divided into a TV lounge, dining space, and a double-sided fireplace, with a private office behind a glass partition. The newly renovated kitchen is fully equipped with all modern appliances. Built across two floors, this modern villa offers four double bedrooms with en-suite bathrooms and one single bedroom with a private shower room. The master suite has direct access to a large terrace overlooking the garden and pool, and includes a modern dressing room. The property is equipped with all contemporary amenities, including a utility room, private gym, home automation system, and a large integrated garage capable of parking at least four cars. The landscaped garden is fully lawned and features a private saltwater swimming pool, complemented by a thatched gazebo with a fitted kitchenette and pop-up TV, making it perfect for luxurious outdoor dining and entertaining.