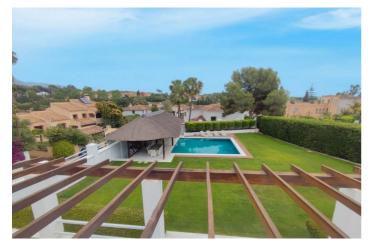

## Costa del Sol, Nueva Andalucía

A stunning contemporary five-bedroom villa recently renovated, located just a few minutes' walk from Central Plaza and Puerto Banús. The entrance and gardens feature a serene Japanese-style water feature, leading into an open-plan foyer with a spacious reception area thoughtfully divided into a TV lounge, dining space, and a double-sided fireplace, with a private office behind a glass partition. The newly renovated kitchen is fully equipped with all modern appliances. Built across two floors, this modern villa offers four double bedrooms with en-suite bathrooms and one single bedroom with a private shower room. The master suite has direct access to a large terrace overlooking the garden and pool, and includes a modern dressing room. The property is equipped with all contemporary amenities, including a utility room, private gym, home automation system, and a large integrated garage capable of parking at least four cars. The landscaped garden is fully lawned and features a private saltwater swimming pool, complemented by a thatched gazebo with a fitted kitchenette and pop-up TV, making it perfect for luxurious outdoor dining and entertaining.