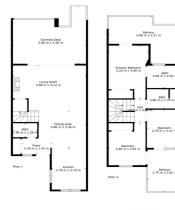

## 490,000 €

TOTAL: 147 m2 FLOOR 1: 56 m2, FLOOR 2: 54 m2, FLOOR 3: 37 m2 EXCLUDED AREAS: COVERED DECK: 24 m2, BALCONY: 40 m2

## Costa del Sol, Estepona

Welcome to this charming townhouse, thoughtfully designed across three levels, located in the peaceful and wellmaintained neighborhood Monte Biarritz. This home offers a spacious first-floor living area with an open kitchen, a cozy fireplace, and access to the terrace and garden. The second floor features three bedrooms, while the third floor hosts a large master bedroom with its own bathroom and two balconies. The property includes three bathrooms and a guest toilet for added convenience. Enjoy beautiful garden and mountain views, providing a serene backdrop to your everyday life. The first floor offers two terraces—one at the back for morning sunlight, and a west-facing front terrace perfect for the evening. With four balconies and three terraces, you'll have sunlight throughout the day. Additionally, the townhouse has a cellar floor with a Finnish sauna, offering a space for relaxation. You'll have the convenience of one parking space within the gates of your front yard. The community is known for its lovely neighbors and excellent upkeep, with plans to refresh the facades with new paint this year. The location is convenient, just a short walk from restaurants, walking trails, a grocery store, and the beach, ensuring easy access to leisure and amenities. The vibrant Puerto Banús Marina can be reached in just an eight-minute drive. This lovely house simply must be experienced, so contact us today for a viewing!