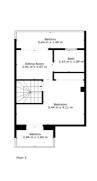

## 490,000 €

TOTAL: 147 m2 FLOOR 1: 56 m2, FLOOR 2: 54 m2, FLOOR 3: 37 m2 EXCLUDED AREAS: COVERED DECK: 24 m2, BALCONY: 40 m2

## Costa del Sol, Estepona

Welcome to this charming townhouse, thoughtfully designed across three levels, located in the peaceful and wellmaintained neighborhood Monte Biarritz. This home offers a spacious first-floor living area with an open kitchen, a cozy fireplace, and access to the terrace and garden. The second floor features three bedrooms, while the third floor hosts a large master bedroom with its own bathroom and two balconies. The property includes three bathrooms and a guest toilet for added convenience. Enjoy beautiful garden and mountain views, providing a serene backdrop to your everyday life. The first floor offers two terraces—one at the back for morning sunlight, and a west-facing front terrace perfect for the evening. With four balconies and three terraces, you'll have sunlight throughout the day. Additionally, the townhouse has a cellar floor with a Finnish sauna, offering a space for relaxation. You'll have the convenience of one parking space within the gates of your front yard. The community is known for its lovely neighbors and excellent upkeep, with plans to refresh the facades with new paint this year. The location is convenient, just a short walk from restaurants, walking trails, a grocery store, and the beach, ensuring easy access to leisure and amenities. The vibrant Puerto Banús Marina can be reached in just an eight-minute drive. This lovely house simply must be experienced, so contact us today for a viewing!