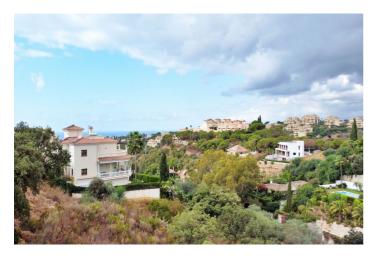

## Costa del Sol, Elviria

Opportunity for a developer to construct 1 villa on a an elevated plot in Elviria! The plot consists of 1.090 m2, located close to the Santa Maria Golf Club and close to the sea. As well as easy to reach the highway and close to the shops, supermarkets, beach clubs and beachside. Next to this plot there is 2 additional plots available for sale (2.000m2) Interested? Contact us for more information and visits! Ask us about our services: airport transfers, hotel reservations, tax identification number applications, opening bank accounts, as well as recommendations for lawyers, tax advisors, residence management, and Golden Visa applications.

## **Features:**

FeaturesOrientationViewsNear TransportEastMountainFiber OpticSouthPanoramicSouth EastCountrySouth WestForest

Street

Setting Condition Pool

Close To Golf

Close To Sea

Close To Shops

Room for Pool