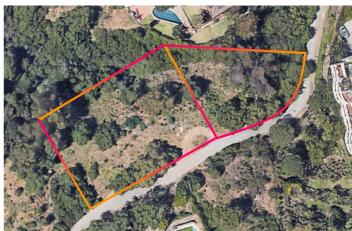

## Residential Plot for sale in Elviria, Marbella

325,000 €

Reference: R4692214 Plot Size: 1,090m<sup>2</sup>

## Costa del Sol, Elviria

Opportunity for a developer to construct 1 villa on a an elevated plot in Elviria! The plot consists of 1.090 m2, located close to the Santa Maria Golf Club and close to the sea. As well as easy to reach the highway and close to the shops, supermarkets, beach clubs and beachside. Next to this plot there is 2 additional plots available for sale (2.000m2) Interested? Contact us for more information and visits! Ask us about our services: airport transfers, hotel reservations, tax identification number applications, opening bank accounts, as well as recommendations for lawyers, tax advisors, residence management, and Golden Visa applications.