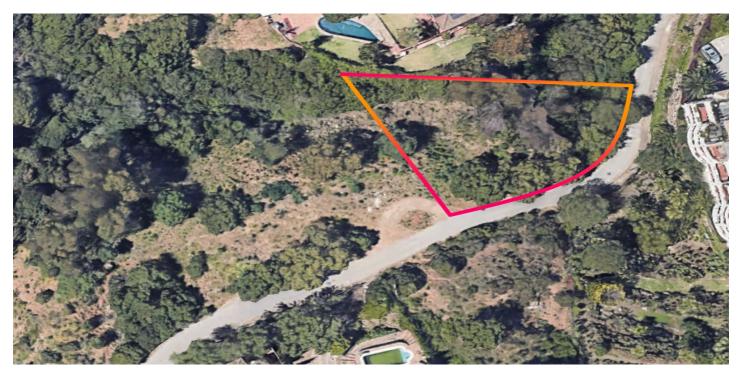

## Residential Plot for sale in Elviria, Marbella

325,000 €

Reference: R4692214 Plot Size: 1,090m<sup>2</sup>

## Costa del Sol, Elviria

Opportunity for a developer to construct 1 villa on a an elevated plot in Elviria! The plot consists of 1.090 m2, located close to the Santa Maria Golf Club and close to the sea. As well as easy to reach the highway and close to the shops, supermarkets, beach clubs and beachside. Next to this plot there is 2 additional plots available for sale (2.000m2) Interested? Contact us for more information and visits! Ask us about our services: airport transfers, hotel reservations, tax identification number applications, opening bank accounts, as well as recommendations for lawyers, tax advisors, residence management, and Golden Visa applications.