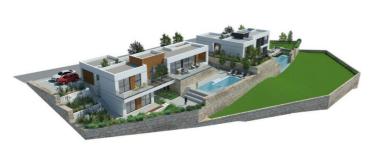

## Costa del Sol, Elviria

Opportunity for a developer to construct 1 villa on a an elevated plot in Elviria! The plot consists of 1.090 m2, located close to the Santa Maria Golf Club and close to the sea. As well as easy to reach the highway and close to the shops, supermarkets, beach clubs and beachside. Next to this plot there is 2 additional plots available for sale (2.000m2) Interested? Contact us for more information and visits! Ask us about our services: airport transfers, hotel reservations, tax identification number applications, opening bank accounts, as well as recommendations for lawyers, tax advisors, residence management, and Golden Visa applications.