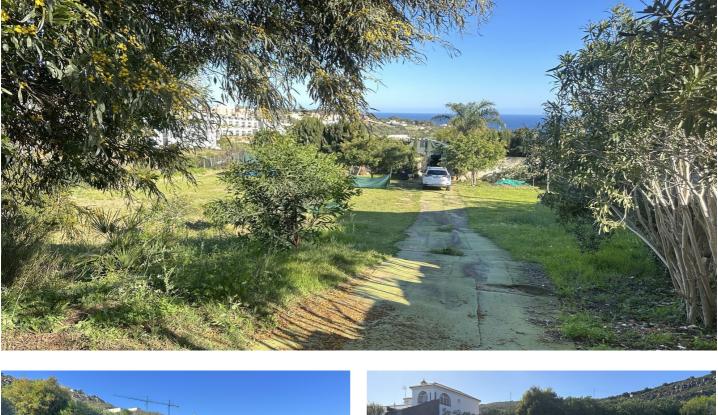

## Costa del Sol, Manilva

Residential Plot, Manilva, Costa del Sol.Garden/Plot 1067 m<sup>2</sup>.Setting : Country.Orientation : South.Condition : Excellent. Views : Sea, Mountain, Country. Attention all lovers of peace and breathtaking views! For sale: an exclusive plot of 1,067 m<sup>2</sup> with stunning panoramic views of the sea, Gibraltar, and Campo. A magical place where every sunrise is a spectacle and the sea breeze fills your days with serenity. Perfect for building your dream villa or even two independent apartments, with an almost private access, total privacy, surrounded by nature and very few neighbors. A unique spot for those who seek tranquility, beauty, and quality of life. Don't miss this one-of-a-kind opportunity!