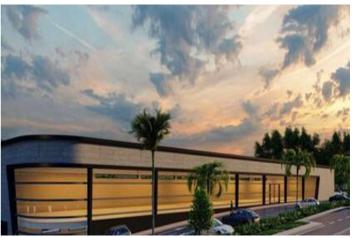

## Costa del Sol, Costalita

COMMERCIAL PLOT FOR SALE IN ESTEPONA UBICATION: The plot is located on the corner of Playa del Sol Avenue with Calle de la Luna, adjacent to the Sun Beach, Estepona (Malaga). ACCESS: The plot is accessed from the existing service lane at the CN-340 (A-7), at Km 165.1 towards Estepona - Marbella. For those who travel in the sense Marbella - Estepona, the access is made from a change of sense to 300 meters of the plot, on the bridge of Cancelada. In addition, there is a pedestrian bridge direct to the plot over the CN-340 and a bus stop a few meters away. DESCRIPTION OF UEN-E4A PARCELA "CHALES OF SOL NORTE": The soil has a commercial use (C3) with the following parameters: Maximum building: 1m2t/m2s. Maximum occupancy of the plot: 100%. Maximum number of plants: 2. Maximum height allowed: 7.5 meters. Table of surfaces: Initial area of the execution unit: 3,080.00 m2. Cessions made of soil for use and public domain: Green area: 510.12 m2. Road network: 1,337.88 m2. Use floor and private domain: Commercial equipment: 1,232,00 m2. Building: Ground floor: 1,232,00m2. Semi-basement: 1,232,00 m2. Uses: parking, storage, and other different uses depending on the activity and constructive details. Parking: In the road network: 38 places. On the semi-basement floor: up to 56 places, making a total of 94 parking spaces. They are now definitively approved: Redelimitation of Implementation Units. Detail Studio. Urbanization Project. Reparing Project.