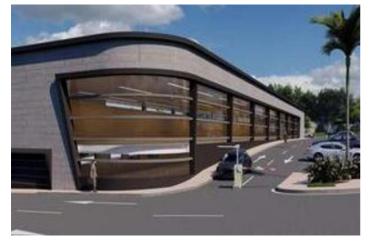

## Costa del Sol, Costalita

COMMERCIAL PLOT FOR SALE IN ESTEPONA UBICATION: The plot is located on the corner of Playa del Sol Avenue with Calle de la Luna, adjacent to the Sun Beach, Estepona (Malaga). ACCESS: The plot is accessed from the existing service lane at the CN-340 (A-7), at Km 165.1 towards Estepona - Marbella. For those who travel in the sense Marbella - Estepona, the access is made from a change of sense to 300 meters of the plot, on the bridge of Cancelada. In addition, there is a pedestrian bridge direct to the plot over the CN-340 and a bus stop a few meters away. DESCRIPTION OF UEN-E4A PARCELA "CHALES OF SOL NORTE": The soil has a commercial use (C3) with the following parameters: Maximum building: 1m2t/m2s. Maximum occupancy of the plot: 100%. Maximum number of plants: 2. Maximum height allowed: 7.5 meters. Table of surfaces: Initial area of the execution unit: 3,080.00 m2. Cessions made of soil for use and public domain: Green area: 510.12 m2. Road network: 1,337.88 m2. Use floor and private domain: Commercial equipment: 1,232,00 m2. Building: Ground floor: 1,232,00m2. Semi-basement: 1,232,00 m2. Uses: parking, storage, and other different uses depending on the activity and constructive details. Parking: In the road network: 38 places. On the semi-basement floor: up to 56 places, making a total of 94 parking spaces. They are now definitively approved: Redelimitation of Implementation Units. Detail Studio. Urbanization Project. Reparing Project.