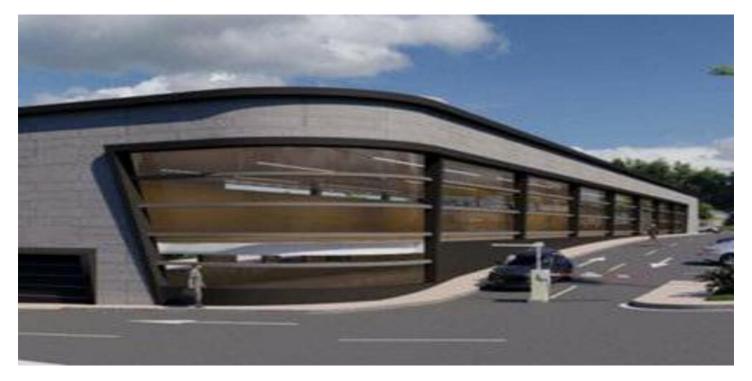

## Costa del Sol, Costalita

COMMERCIAL PLOT FOR SALE IN ESTEPONA UBICATION: The plot is located on the corner of Playa del Sol Avenue with Calle de la Luna, adjacent to the Sun Beach, Estepona (Malaga). ACCESS: The plot is accessed from the existing service lane at the CN-340 (A-7), at Km 165.1 towards Estepona - Marbella. For those who travel in the sense Marbella - Estepona, the access is made from a change of sense to 300 meters of the plot, on the bridge of Cancelada. In addition, there is a pedestrian bridge direct to the plot over the CN-340 and a bus stop a few meters away. DESCRIPTION OF UEN-E4A PARCELA "CHALES OF SOL NORTE": The soil has a commercial use (C3) with the following parameters: Maximum building: 1m2t/m2s. Maximum occupancy of the plot: 100%. Maximum number of plants: 2. Maximum height allowed: 7.5 meters. Table of surfaces: Initial area of the execution unit: 3,080.00 m2. Cessions made of soil for use and public domain: Green area: 510.12 m2. Road network: 1,337.88 m2. Use floor and private domain: Commercial equipment: 1,232,00 m2. Building: Ground floor: 1,232,00m2. Semi-basement: 1,232,00 m2. Uses: parking, storage, and other different uses depending on the activity and constructive details. Parking: In the road network: 38 places. On the semi-basement floor: up to 56 places, making a total of 94 parking spaces. They are now definitively approved: Redelimitation of Implementation Units. Detail Studio. Urbanization Project. Reparing Project.