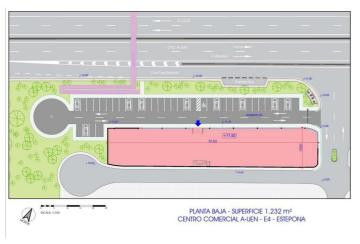

## Land for sale in Costalita, Estepona

1.895.000 €

Reference: R4728133 Plot Size: 1.232m<sup>2</sup> Build Size: 2.464m<sup>2</sup>

## Costa del Sol, Costalita

COMMERCIAL PLOT FOR SALE IN ESTEPONA UBICATION: The plot is located on the corner of Playa del Sol Avenue with Calle de la Luna, adjacent to the Sun Beach, Estepona (Malaga). ACCESS: The plot is accessed from the existing service lane at the CN-340 (A-7), at Km 165.1 towards Estepona - Marbella. For those who travel in the sense Marbella - Estepona, the access is made from a change of sense to 300 meters of the plot, on the bridge of Cancelada. In addition, there is a pedestrian bridge direct to the plot over the CN-340 and a bus stop a few meters away. DESCRIPTION OF UEN-E4A PARCELA "CHALES OF SOL NORTE": The soil has a commercial use (C3) with the following parameters: Maximum building: 1m2t/m2s. Maximum occupancy of the plot: 100%. Maximum number of plants: 2. Maximum height allowed: 7.5 meters. Table of surfaces: Initial area of the execution unit: 3,080.00 m2. Cessions made of soil for use and public domain: Green area: 510.12 m2. Road network: 1,337.88 m2. Use floor and private domain: Commercial equipment: 1,232,00 m2. Building: Ground floor: 1,232,00m2. Semi-basement: 1,232,00 m2. Uses: parking, storage, and other different uses depending on the activity and constructive details. Parking: In the road network: 38 places. On the semi-basement floor: up to 56 places, making a total of 94 parking spaces. They are now definitively approved: Redelimitation of Implementation Units. Detail Studio. Urbanization Project. Reparing Project.