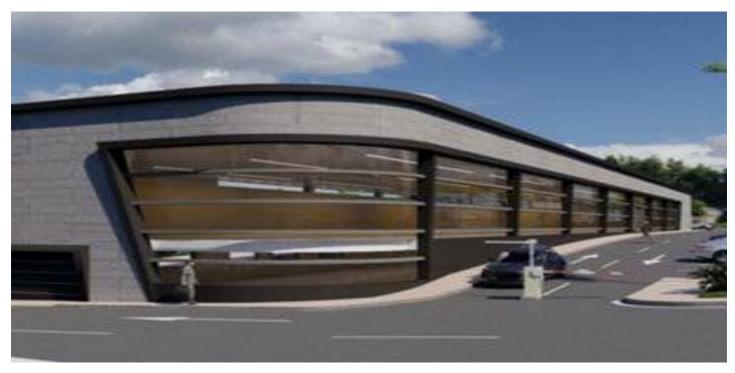

## Costa del Sol, Costalita

COMMERCIAL PLOT FOR SALE IN ESTEPONA UBICATION: The plot is located on the corner of Playa del Sol Avenue with Calle de la Luna, adjacent to the Sun Beach, Estepona (Malaga). ACCESS: The plot is accessed from the existing service lane at the CN-340 (A-7), at Km 165.1 towards Estepona - Marbella. For those who travel in the sense Marbella - Estepona, the access is made from a change of sense to 300 meters of the plot, on the bridge of Cancelada. In addition, there is a pedestrian bridge direct to the plot over the CN-340 and a bus stop a few meters away. DESCRIPTION OF UEN-E4A PARCELA "CHALES OF SOL NORTE": The soil has a commercial use (C3) with the following parameters: Maximum building: 1m2t/m2s. Maximum occupancy of the plot: 100%. Maximum number of plants: 2. Maximum height allowed: 7.5 meters. Table of surfaces: Initial area of the execution unit: 3,080.00 m2. Cessions made of soil for use and public domain: Green area: 510.12 m2. Road network: 1,337.88 m2. Use floor and private domain: Commercial equipment: 1,232,00 m2. Building: Ground floor: 1,232,00m2. Semi-basement: 1,232,00 m2. Uses: parking, storage, and other different uses depending on the activity and constructive details. Parking: In the road network: 38 places. On the semi-basement floor: up to 56 places, making a total of 94 parking spaces. They are now definitively approved: Redelimitation of Implementation Units. Detail Studio. Urbanization Project. Reparing Project.