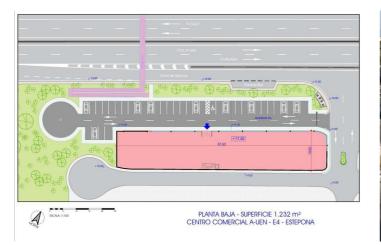

## Costa del Sol, Costalita

COMMERCIAL PLOT FOR SALE IN ESTEPONA UBICATION: The plot is located on the corner of Playa del Sol Avenue with Calle de la Luna, adjacent to the Sun Beach, Estepona (Malaga). ACCESS: The plot is accessed from the existing service lane at the CN-340 (A-7), at Km 165.1 towards Estepona - Marbella. For those who travel in the sense Marbella - Estepona, the access is made from a change of sense to 300 meters of the plot, on the bridge of Cancelada. In addition, there is a pedestrian bridge direct to the plot over the CN-340 and a bus stop a few meters away. DESCRIPTION OF UEN-E4A PARCELA "CHALES OF SOL NORTE": The soil has a commercial use (C3) with the following parameters: Maximum building: 1m2t/m2s. Maximum occupancy of the plot: 100%. Maximum number of plants: 2. Maximum height allowed: 7.5 meters. Table of surfaces: Initial area of the execution unit: 3,080.00 m2. Cessions made of soil for use and public domain: Green area: 510.12 m2. Road network: 1,337.88 m2. Use floor and private domain: Commercial equipment: 1,232,00 m2. Building: Ground floor: 1,232,00m2. Semi-basement: 1,232,00 m2. Uses: parking, storage, and other different uses depending on the activity and constructive details. Parking: In the road network: 38 places. On the semi-basement floor: up to 56 places, making a total of 94 parking spaces. They are now definitively approved: Redelimitation of Implementation Units. Detail Studio. Urbanization Project. Reparing Project.