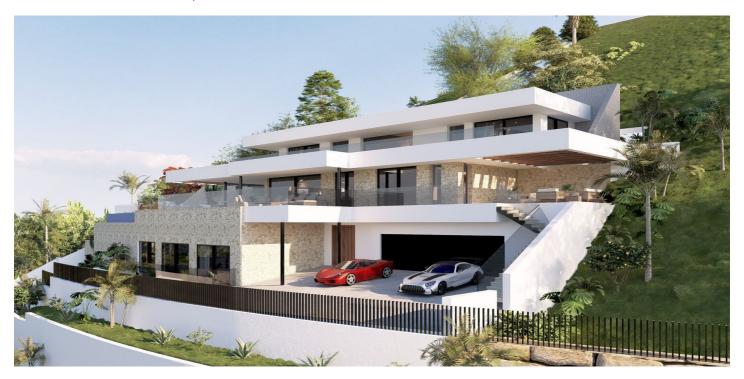

## Costa del Sol, La Quinta

Prime south-facing plot with panoramic sea views with PLANNING PERMISSION AND PROJECT IN PLACE | Real de La Quinta, Benahavís. Set in one of the most privileged corners of the Costa del Sol, this generous 2,103 m² south-facing plot in the prestigious Real de La Quinta gated community is an unbeatable opportunity, whether you're looking to create a dream villa or planning a high-end resale investment project. Frontline to nature and overlooking the Mediterranean Sea, this build-ready plot promises endless sunshine and sweeping views of Gibraltar and the north African coastline, arguably osome of the most incredible views you will ever see. Real de La Quinta is all about luxury resort living, offering: • a stunning central lake for water activities • a clubhouse with pool, gymnasium, spa and tennis facilities • a golf academy and an upcoming championship course • fine dining and wellness amenities • a 5-star hotel operated by a world-class hotel group This plot already has full planning permission approved by the Benahavís town hall, so you can commence the current, beautifully designed project, almost immediately. With a new entrance to Real de La Quinta under construction, offering direct access to Nueva Andalucía will soon cut journey times and boost connectivity to Puerto Banús, Marbella, and beyond. This is a rare chance to secure a top-tier plot in a setting where natural beauty, future growth and world-class amenities come together. An incredible opportunity to build, invest, or simply live an incredible life!