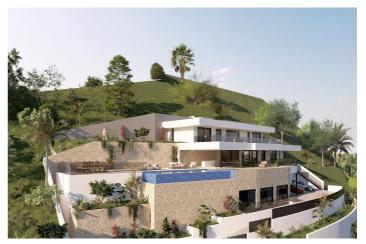

## Costa del Sol, La Quinta

Prime south-facing plot with panoramic sea views with PLANNING PERMISSION AND PROJECT IN PLACE | Real de La Quinta, Benahavís. Set in one of the most privileged corners of the Costa del Sol, this generous 2,103 m² south-facing plot in the prestigious Real de La Quinta gated community is an unbeatable opportunity, whether you're looking to create a dream villa or planning a high-end resale investment project. Frontline to nature and overlooking the Mediterranean Sea, this build-ready plot promises endless sunshine and sweeping views of Gibraltar and the north African coastline, arguably osome of the most incredible views you will ever see. Real de La Quinta is all about luxury resort living, offering: • a stunning central lake for water activities • a clubhouse with pool, gymnasium, spa and tennis facilities • a golf academy and an upcoming championship course • fine dining and wellness amenities • a 5-star hotel operated by a world-class hotel group This plot already has full planning permission approved by the Benahavís town hall, so you can commence the current, beautifully designed project, almost immediately. With a new entrance to Real de La Quinta under construction, offering direct access to Nueva Andalucía will soon cut journey times and boost connectivity to Puerto Banús, Marbella, and beyond. This is a rare chance to secure a top-tier plot in a setting where natural beauty, future growth and world-class amenities come together. An incredible opportunity to build, invest, or simply live an incredible life!