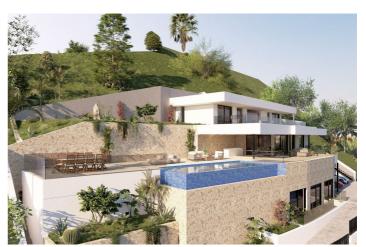

## Costa del Sol, La Quinta

Prime south-facing plot with panoramic sea views with PLANNING PERMISSION AND PROJECT IN PLACE | Real de La Quinta, Benahavís. Set in one of the most privileged corners of the Costa del Sol, this generous 2,103 m² south-facing plot in the prestigious Real de La Quinta gated community is an unbeatable opportunity, whether you're looking to create a dream villa or planning a high-end resale investment project. Frontline to nature and overlooking the Mediterranean Sea, this build-ready plot promises endless sunshine and sweeping views of Gibraltar and the north African coastline, arguably osome of the most incredible views you will ever see. Real de La Quinta is all about luxury resort living, offering: • a stunning central lake for water activities • a clubhouse with pool, gymnasium, spa and tennis facilities • a golf academy and an upcoming championship course • fine dining and wellness amenities • a 5-star hotel operated by a world-class hotel group This plot already has full planning permission approved by the Benahavís town hall, so you can commence the current, beautifully designed project, almost immediately. With a new entrance to Real de La Quinta under construction, offering direct access to Nueva Andalucía will soon cut journey times and boost connectivity to Puerto Banús, Marbella, and beyond. This is a rare chance to secure a top-tier plot in a setting where natural beauty, future growth and world-class amenities come together. An incredible opportunity to build, invest, or simply live an incredible life!