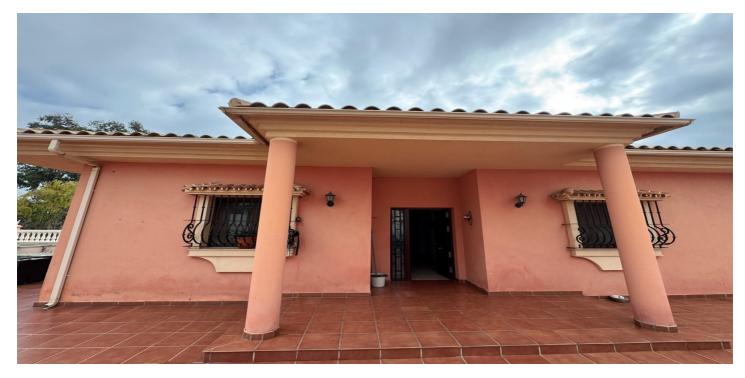

# Costa del Sol, Benalmadena Costa

Fantastic detached villa + separate office + large basement with 14 parking spaces. The main house is a detached villa in a residential area, very well maintained, all exterior, on a single floor. Surrounded by a large 430 m<sup>2</sup> terrace. Built on a 572 m<sup>2</sup> plot, the house comprises an entrance hall, a large, fully equipped separate kitchen-dining room with access to the terrace. There are three bedrooms (the master en suite with a dressing room), two full bathrooms with double showers (outdoors), and a large living room. There is an en suite bedroom with separate access, perfect for entertaining. All bedrooms have built-in wardrobes. The home has pre-installed air conditioning, smooth walls, double-glazed windows, elegant woodwork, and a surface prepared for the pool. Leaving the home, you access an office with a separate entrance, two bathrooms, a large hall, two very spacious offices, and a storage room. The home has a large basement with parking for 14 vehicles. Located in a residential area, minutes from the center of Arroyo de la Miel and with easy access to the highway. Enviar comentarios Paneles laterales Historial Guardado