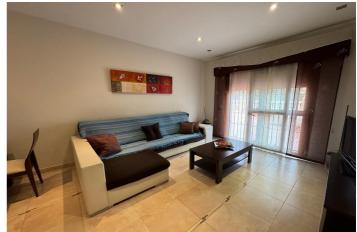

# Costa del Sol, Benalmadena Costa

Fantastic detached villa + separate office + large basement with 14 parking spaces. The main house is a detached villa in a residential area, very well maintained, all exterior, on a single floor. Surrounded by a large 430 m<sup>2</sup> terrace. Built on a 572 m<sup>2</sup> plot, the house comprises an entrance hall, a large, fully equipped separate kitchen-dining room with access to the terrace. There are three bedrooms (the master en suite with a dressing room), two full bathrooms with double showers (outdoors), and a large living room. There is an en suite bedroom with separate access, perfect for entertaining. All bedrooms have built-in wardrobes. The home has pre-installed air conditioning, smooth walls, double-glazed windows, elegant woodwork, and a surface prepared for the pool. Leaving the home, you access an office with a separate entrance, two bathrooms, a large hall, two very spacious offices, and a storage room. The home has a large basement with parking for 14 vehicles. Located in a residential area, minutes from the center of Arroyo de la Miel and with easy access to the highway. Enviar comentarios Paneles laterales Historial Guardado