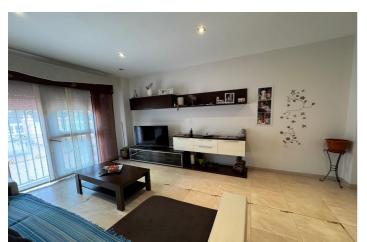

# Costa del Sol, Benalmadena Costa

Fantastic detached villa + separate office + large basement with 14 parking spaces. The main house is a detached villa in a residential area, very well maintained, all exterior, on a single floor. Surrounded by a large 430 m<sup>2</sup> terrace. Built on a 572 m<sup>2</sup> plot, the house comprises an entrance hall, a large, fully equipped separate kitchen-dining room with access to the terrace. There are three bedrooms (the master en suite with a dressing room), two full bathrooms with double showers (outdoors), and a large living room. There is an en suite bedroom with separate access, perfect for entertaining. All bedrooms have built-in wardrobes. The home has pre-installed air conditioning, smooth walls, double-glazed windows, elegant woodwork, and a surface prepared for the pool. Leaving the home, you access an office with a separate entrance, two bathrooms, a large hall, two very spacious offices, and a storage room. The home has a large basement with parking for 14 vehicles. Located in a residential area, minutes from the center of Arroyo de la Miel and with easy access to the highway. Enviar comentarios Paneles laterales Historial Guardado