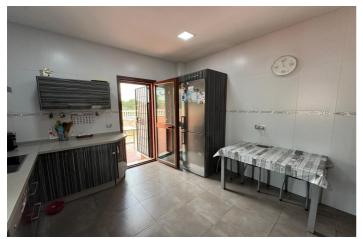

# Costa del Sol, Benalmadena Costa

Fantastic detached villa + separate office + large basement with 14 parking spaces. The main house is a detached villa in a residential area, very well maintained, all exterior, on a single floor. Surrounded by a large 430 m<sup>2</sup> terrace. Built on a 572 m<sup>2</sup> plot, the house comprises an entrance hall, a large, fully equipped separate kitchen-dining room with access to the terrace. There are three bedrooms (the master en suite with a dressing room), two full bathrooms with double showers (outdoors), and a large living room. There is an en suite bedroom with separate access, perfect for entertaining. All bedrooms have built-in wardrobes. The home has pre-installed air conditioning, smooth walls, double-glazed windows, elegant woodwork, and a surface prepared for the pool. Leaving the home, you access an office with a separate entrance, two bathrooms, a large hall, two very spacious offices, and a storage room. The home has a large basement with parking for 14 vehicles. Located in a residential area, minutes from the center of Arroyo de la Miel and with easy access to the highway. Enviar comentarios Paneles laterales Historial Guardado

Cucina Completamente arredata Parcheggio Sotterraneo Coperto Più di uno **Climate Control** Aria condizionata

**Giardino** Privato