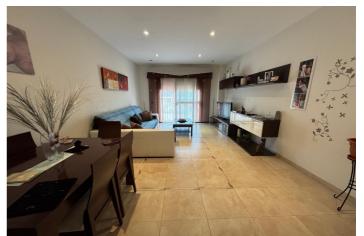

# Costa del Sol, Benalmadena Costa

Fantastic detached villa + separate office + large basement with 14 parking spaces. The main house is a detached villa in a residential area, very well maintained, all exterior, on a single floor. Surrounded by a large 430 m<sup>2</sup> terrace. Built on a 572 m<sup>2</sup> plot, the house comprises an entrance hall, a large, fully equipped separate kitchen-dining room with access to the terrace. There are three bedrooms (the master en suite with a dressing room), two full bathrooms with double showers (outdoors), and a large living room. There is an en suite bedroom with separate access, perfect for entertaining. All bedrooms have built-in wardrobes. The home has pre-installed air conditioning, smooth walls, double-glazed windows, elegant woodwork, and a surface prepared for the pool. Leaving the home, you access an office with a separate entrance, two bathrooms, a large hall, two very spacious offices, and a storage room. The home has a large basement with parking for 14 vehicles. Located in a residential area, minutes from the center of Arroyo de la Miel and with easy access to the highway. Enviar comentarios Paneles laterales Historial Guardado