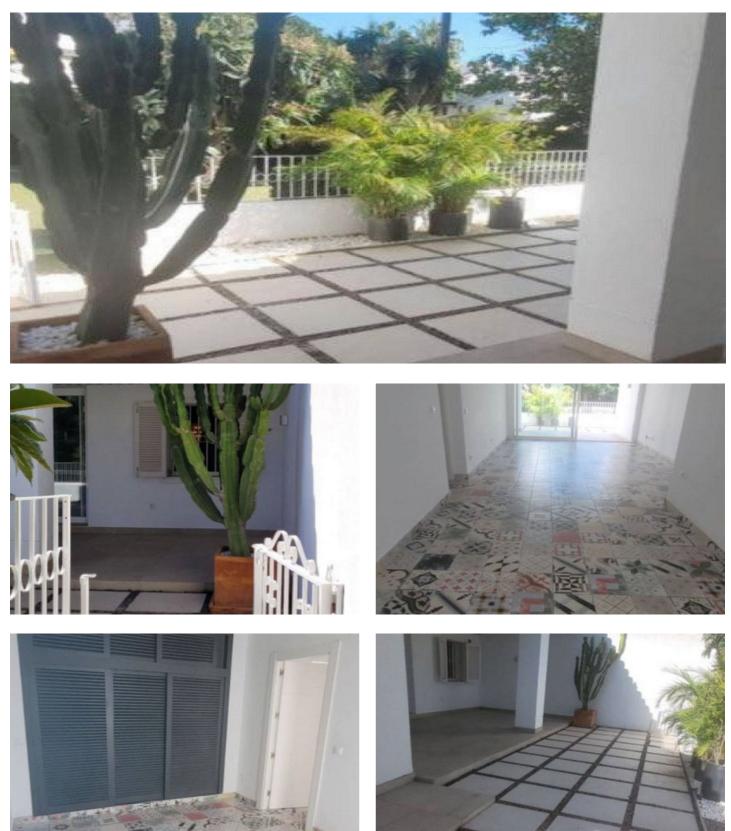

## Costa del Sol, Puerto Banús

This property is located in the heart of the Nueva Andalucía district, offering a prime East-West orientation. It is situated within a tranquil and secure residential area, just a few minutes' drive from the exclusive Puerto Banús. The property is well-served by amenities and infrastructure, including a wide range of services.

This semi-detached property is on one level, with four spacious bedrooms, two complete bathrooms (one en suite with the master bedroom), a terrace with access to the garden, and a kitchen that is furnished, spacious, and enjoys excellent natural light. There is also a laundry and utility area next to the kitchen.

Residents can enjoy the community's swimming pool and well-maintained gardens.