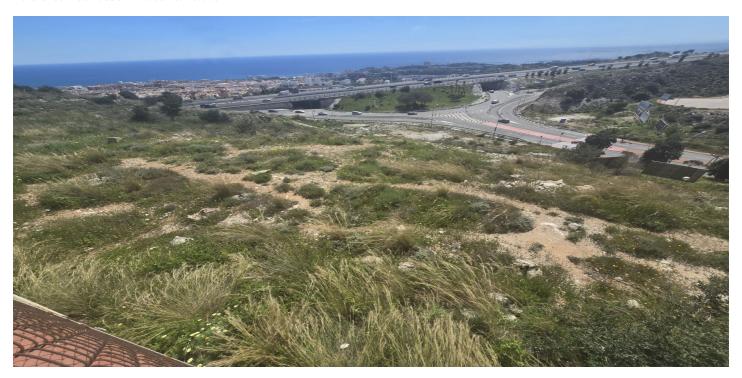

## Commercial Plot for sale in Benalmadena Costa, Benalmádena

4.000.000€

Reference: R5040886 Plot Size: 10.000m<sup>2</sup>

## Costa del Sol, Benalmadena Costa

Prime location in one of the most promising areas of the Costa del Sol. Land Features Area: 10,000 m² Land Use: Residential Buildable Area: 8,000 m² Infrastructure and Access Direct access to the A-7 motorway. 15 minutes from Malaga Airport. Services: Electricity, drinking water, and sewage disposal. Infrastructure and Services Nearby Transportation: Fast connections to major transportation networks. Education: Proximity to international schools and educational centers. Healthcare: Hospitals and private clinics within a 10 km radius. Leisure and Commerce: Shopping centers, restaurants, and beaches are just minutes away. Market Analysis Price of similar plots: Between €350 and €450/m², supporting the valuation of this plot. Market Trend: 15% growth over the last 5 years, consolidating the area as a strategic location for investors and developers. Financial Analysis and Profitability Estimated Return on Investment: Between 20% and 30% over 5 years. High Demand: Significant interest from national and international buyers. Growth Factors: Continued development, proximity to key infrastructure, and the tourist appeal of the Costa del Sol. ② A unique opportunity for investors and developers in one of the most exclusive areas of Benalmádena.