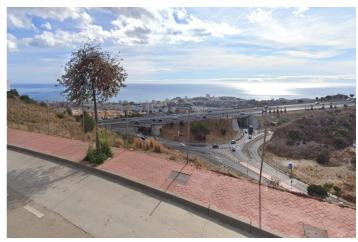

## Commercial Plot for sale in Benalmadena Costa, Benalmádena

4.000.000€

Reference: R5040886 Plot Size: 10.000m<sup>2</sup>

## Costa del Sol, Benalmadena Costa

Prime location in one of the most promising areas of the Costa del Sol. Land Features Area: 10,000 m² Land Use: Residential Buildable Area: 8,000 m² Infrastructure and Access Direct access to the A-7 motorway. 15 minutes from Malaga Airport. Services: Electricity, drinking water, and sewage disposal. Infrastructure and Services Nearby Transportation: Fast connections to major transportation networks. Education: Proximity to international schools and educational centers. Healthcare: Hospitals and private clinics within a 10 km radius. Leisure and Commerce: Shopping centers, restaurants, and beaches are just minutes away. Market Analysis Price of similar plots: Between €350 and €450/m², supporting the valuation of this plot. Market Trend: 15% growth over the last 5 years, consolidating the area as a strategic location for investors and developers. Financial Analysis and Profitability Estimated Return on Investment: Between 20% and 30% over 5 years. High Demand: Significant interest from national and international buyers. Growth Factors: Continued development, proximity to key infrastructure, and the tourist appeal of the Costa del Sol. ② A unique opportunity for investors and developers in one of the most exclusive areas of Benalmádena.