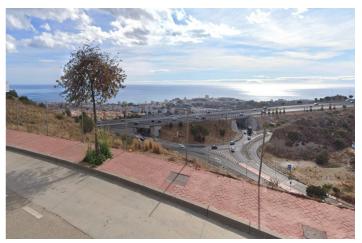

## Costa del Sol, Benalmadena Costa

Prime location in one of the most promising areas of the Costa del Sol. Land Features Area: 10,000 m² Land Use: Residential Buildable Area: 8,000 m² Infrastructure and Access Direct access to the A-7 motorway. 15 minutes from Malaga Airport. Services: Electricity, drinking water, and sewage disposal. Infrastructure and Services Nearby Transportation: Fast connections to major transportation networks. Education: Proximity to international schools and educational centers. Healthcare: Hospitals and private clinics within a 10 km radius. Leisure and Commerce: Shopping centers, restaurants, and beaches are just minutes away. Market Analysis Price of similar plots: Between €350 and €450/m², supporting the valuation of this plot. Market Trend: 15% growth over the last 5 years, consolidating the area as a strategic location for investors and developers. Financial Analysis and Profitability Estimated Return on Investment: Between 20% and 30% over 5 years. High Demand: Significant interest from national and international buyers. Growth Factors: Continued development, proximity to key infrastructure, and the tourist appeal of the Costa del Sol. ② A unique opportunity for investors and developers in one of the most exclusive areas of Benalmádena.