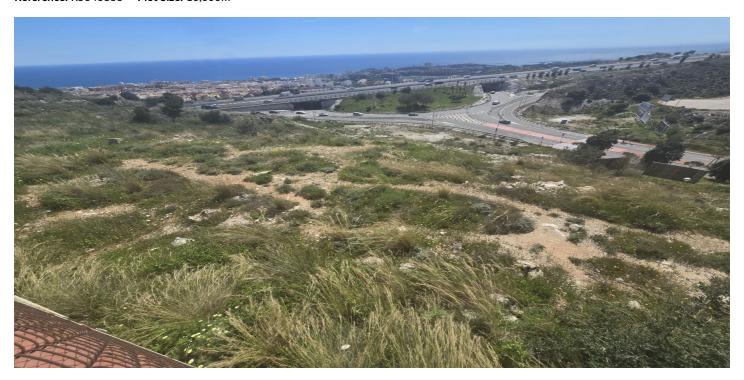

## Costa del Sol, Benalmadena Costa

Prime location in one of the most promising areas of the Costa del Sol. Land Features Area: 10,000 m² Land Use: Residential Buildable Area: 8,000 m² Infrastructure and Access Direct access to the A-7 motorway. 15 minutes from Malaga Airport. Services: Electricity, drinking water, and sewage disposal. Infrastructure and Services Nearby Transportation: Fast connections to major transportation networks. Education: Proximity to international schools and educational centers. Healthcare: Hospitals and private clinics within a 10 km radius. Leisure and Commerce: Shopping centers, restaurants, and beaches are just minutes away. Market Analysis Price of similar plots: Between €350 and €450/m², supporting the valuation of this plot. Market Trend: 15% growth over the last 5 years, consolidating the area as a strategic location for investors and developers. Financial Analysis and Profitability Estimated Return on Investment: Between 20% and 30% over 5 years. High Demand: Significant interest from national and international buyers. Growth Factors: Continued development, proximity to key infrastructure, and the tourist appeal of the Costa del Sol. ② A unique opportunity for investors and developers in one of the most exclusive areas of Benalmádena.