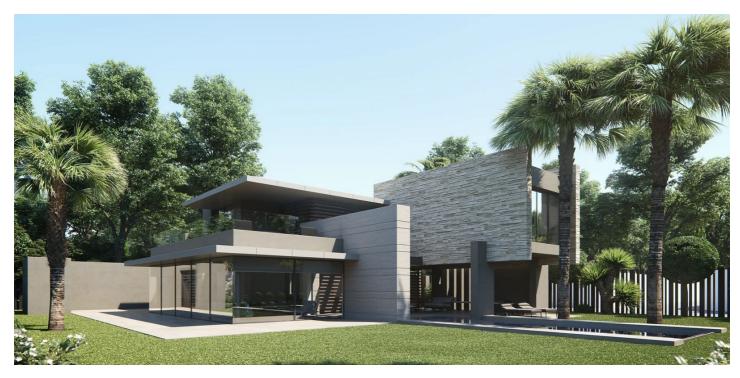

### Costa del Sol, San Pedro de Alcántara

This exceptional villa project in Cortijo Blanco, San Pedro, offers luxury and comfort across three beautifully designed levels. With 8 en-suite bedrooms, this property is contemporary and offers high-end finishes throughout. Each bedroom features built-in wardrobes, ensuring plenty of storage. The ground floor welcomes you with a bright openplan layout where the living room flows into the dining area and modern kitchen. One en-suite bedroom is located on this level, offering convenience and privacy. The outdoor space is a true oasis, complete with a private swimming pool and landscaped garden—perfect for enjoying the Mediterranean climate in a tranquil setting. The first floor houses the luxurious master suite with a walk-in closet and private terrace. Two additional en-suite bedrooms are also located on this floor, each designed with elegance and functionality in mind. The basement is a highlight of the villa, designed for both leisure and practicality. It includes four en-suite bedrooms—ideal for guests or friends—alongside a game room and bar, perfect for entertaining or family game nights. A home cinema is perfect for movie nights, while a gym caters to fitness enthusiasts. For total relaxation, the spa area includes a massage room, sauna, and Turkish bath. A wine cellar, laundry room, and storage space complete this level. The villa is ideally located in close proximity to the beach and a short drive to golf courses, San Pedro town center, and Puerto Banús. Make this stunning villa yours!