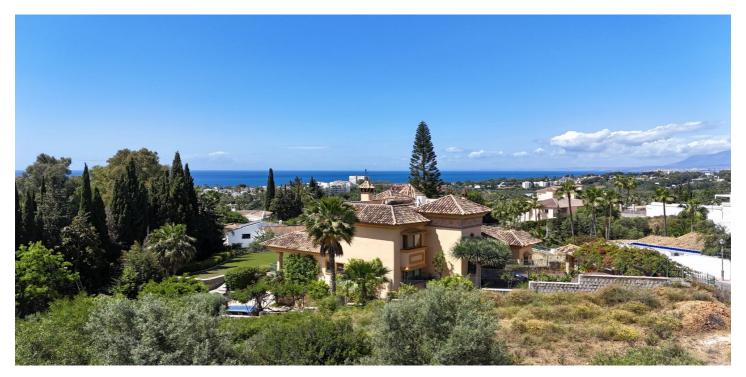

## Costa del Sol, El Rosario

EXCLUSIVE LISTING. This exceptional plot is situated in the sought-after area of El Rosario, Marbella East, within the renowned Marbella region of Malaga. Offering a generous land size of 1,613,80m², the property presents a unique opportunity for those looking to build a bespoke residence or invest in a prime location on the Costa del Sol. The plot benefits from a privileged position with captivating views of the sea, mountains, and lush gardens, providing a tranquil setting while remaining close to essential amenities. Its proximity to local shops, restaurants, and schools ensures convenience for daily living, while the nearby town centre offers a vibrant selection of services and leisure activities. For golf enthusiasts, the location is ideal, being just moments away from some of Marbella's most prestigious golf courses. The plot also enjoys excellent transport links, making it easy to access surrounding areas and the wider region. Security is a key feature, with a secure entrance providing peace of mind for future residents. Combining scenic vistas, practical access to amenities, and a secure environment, this plot in El Rosario represents an outstanding opportunity to create a dream home or a valuable investment in one of Marbella's most desirable neighbourhoods.