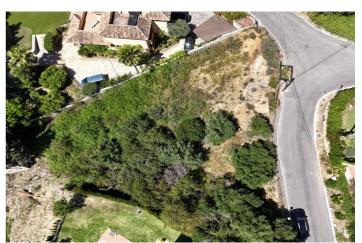

## Costa del Sol, El Rosario

EXCLUSIVE LISTING. This exceptional plot is situated in the sought-after area of El Rosario, Marbella East, within the renowned Marbella region of Malaga. Offering a generous land size of 1,613,80m², the property presents a unique opportunity for those looking to build a bespoke residence or invest in a prime location on the Costa del Sol. The plot benefits from a privileged position with captivating views of the sea, mountains, and lush gardens, providing a tranquil setting while remaining close to essential amenities. Its proximity to local shops, restaurants, and schools ensures convenience for daily living, while the nearby town centre offers a vibrant selection of services and leisure activities. For golf enthusiasts, the location is ideal, being just moments away from some of Marbella's most prestigious golf courses. The plot also enjoys excellent transport links, making it easy to access surrounding areas and the wider region. Security is a key feature, with a secure entrance providing peace of mind for future residents. Combining scenic vistas, practical access to amenities, and a secure environment, this plot in El Rosario represents an outstanding opportunity to create a dream home or a valuable investment in one of Marbella's most desirable neighbourhoods.