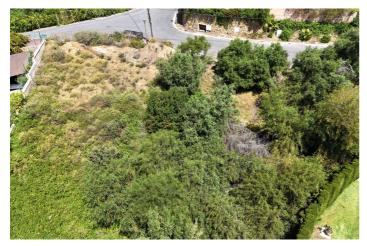

## Land for sale in El Rosario, Marbella

750.000€

Reference: R5039509 Plot Size: 1.613m<sup>2</sup> Build Size: 532m<sup>2</sup>

## Costa del Sol, El Rosario

EXCLUSIVE LISTING. This exceptional plot is situated in the sought-after area of El Rosario, Marbella East, within the renowned Marbella region of Malaga. Offering a generous land size of 1,613,80m², the property presents a unique opportunity for those looking to build a bespoke residence or invest in a prime location on the Costa del Sol. The plot benefits from a privileged position with captivating views of the sea, mountains, and lush gardens, providing a tranquil setting while remaining close to essential amenities. Its proximity to local shops, restaurants, and schools ensures convenience for daily living, while the nearby town centre offers a vibrant selection of services and leisure activities. For golf enthusiasts, the location is ideal, being just moments away from some of Marbella's most prestigious golf courses. The plot also enjoys excellent transport links, making it easy to access surrounding areas and the wider region. Security is a key feature, with a secure entrance providing peace of mind for future residents. Combining scenic vistas, practical access to amenities, and a secure environment, this plot in El Rosario represents an outstanding opportunity to create a dream home or a valuable investment in one of Marbella's most desirable neighbourhoods.