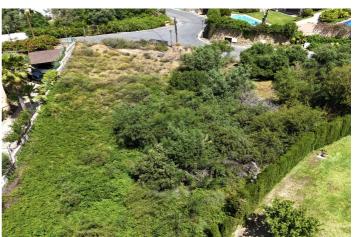

## Land for sale in El Rosario, Marbella

750.000€

Reference: R5039509 Plot Size: 1.613m<sup>2</sup> Build Size: 532m<sup>2</sup>

## Costa del Sol, El Rosario

EXCLUSIVE LISTING. This exceptional plot is situated in the sought-after area of El Rosario, Marbella East, within the renowned Marbella region of Malaga. Offering a generous land size of 1,613,80m², the property presents a unique opportunity for those looking to build a bespoke residence or invest in a prime location on the Costa del Sol. The plot benefits from a privileged position with captivating views of the sea, mountains, and lush gardens, providing a tranquil setting while remaining close to essential amenities. Its proximity to local shops, restaurants, and schools ensures convenience for daily living, while the nearby town centre offers a vibrant selection of services and leisure activities. For golf enthusiasts, the location is ideal, being just moments away from some of Marbella's most prestigious golf courses. The plot also enjoys excellent transport links, making it easy to access surrounding areas and the wider region. Security is a key feature, with a secure entrance providing peace of mind for future residents. Combining scenic vistas, practical access to amenities, and a secure environment, this plot in El Rosario represents an outstanding opportunity to create a dream home or a valuable investment in one of Marbella's most desirable neighbourhoods.