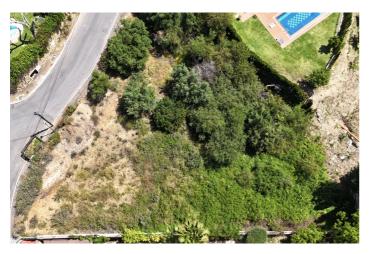

## Land for sale in El Rosario, Marbella

750.000€

Reference: R5039509 Plot Size: 1.613m<sup>2</sup> Build Size: 532m<sup>2</sup>

## Costa del Sol, El Rosario

EXCLUSIVE LISTING. This exceptional plot is situated in the sought-after area of El Rosario, Marbella East, within the renowned Marbella region of Malaga. Offering a generous land size of 1,613,80m², the property presents a unique opportunity for those looking to build a bespoke residence or invest in a prime location on the Costa del Sol. The plot benefits from a privileged position with captivating views of the sea, mountains, and lush gardens, providing a tranquil setting while remaining close to essential amenities. Its proximity to local shops, restaurants, and schools ensures convenience for daily living, while the nearby town centre offers a vibrant selection of services and leisure activities. For golf enthusiasts, the location is ideal, being just moments away from some of Marbella's most prestigious golf courses. The plot also enjoys excellent transport links, making it easy to access surrounding areas and the wider region. Security is a key feature, with a secure entrance providing peace of mind for future residents. Combining scenic vistas, practical access to amenities, and a secure environment, this plot in El Rosario represents an outstanding opportunity to create a dream home or a valuable investment in one of Marbella's most desirable neighbourhoods.