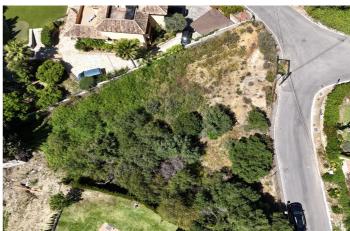

## Land for sale in El Rosario, Marbella

750,000€

Reference: R5039509 Plot Size: 1,613m<sup>2</sup> Build Size: 532m<sup>2</sup>

## Costa del Sol, El Rosario

EXCLUSIVE LISTING. This exceptional plot is situated in the sought-after area of El Rosario, Marbella East, within the renowned Marbella region of Malaga. Offering a generous land size of 1,613,80m², the property presents a unique opportunity for those looking to build a bespoke residence or invest in a prime location on the Costa del Sol. The plot benefits from a privileged position with captivating views of the sea, mountains, and lush gardens, providing a tranquil setting while remaining close to essential amenities. Its proximity to local shops, restaurants, and schools ensures convenience for daily living, while the nearby town centre offers a vibrant selection of services and leisure activities. For golf enthusiasts, the location is ideal, being just moments away from some of Marbella's most prestigious golf courses. The plot also enjoys excellent transport links, making it easy to access surrounding areas and the wider region. Security is a key feature, with a secure entrance providing peace of mind for future residents. Combining scenic vistas, practical access to amenities, and a secure environment, this plot in El Rosario represents an outstanding opportunity to create a dream home or a valuable investment in one of Marbella's most desirable neighbourhoods.