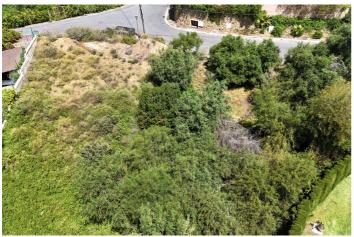

## Land for sale in El Rosario, Marbella

750,000€

Reference: R5039509 Plot Size: 1,613m<sup>2</sup> Build Size: 532m<sup>2</sup>

## Costa del Sol, El Rosario

EXCLUSIVE LISTING. This exceptional plot is situated in the sought-after area of El Rosario, Marbella East, within the renowned Marbella region of Malaga. Offering a generous land size of 1,613,80m², the property presents a unique opportunity for those looking to build a bespoke residence or invest in a prime location on the Costa del Sol. The plot benefits from a privileged position with captivating views of the sea, mountains, and lush gardens, providing a tranquil setting while remaining close to essential amenities. Its proximity to local shops, restaurants, and schools ensures convenience for daily living, while the nearby town centre offers a vibrant selection of services and leisure activities. For golf enthusiasts, the location is ideal, being just moments away from some of Marbella's most prestigious golf courses. The plot also enjoys excellent transport links, making it easy to access surrounding areas and the wider region. Security is a key feature, with a secure entrance providing peace of mind for future residents. Combining scenic vistas, practical access to amenities, and a secure environment, this plot in El Rosario represents an outstanding opportunity to create a dream home or a valuable investment in one of Marbella's most desirable neighbourhoods.