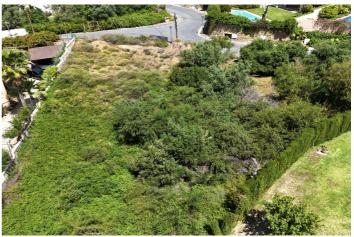

## Land for sale in El Rosario, Marbella

750,000€

Reference: R5039509 Plot Size: 1,613m<sup>2</sup> Build Size: 532m<sup>2</sup>

## Costa del Sol, El Rosario

EXCLUSIVE LISTING. This exceptional plot is situated in the sought-after area of El Rosario, Marbella East, within the renowned Marbella region of Malaga. Offering a generous land size of 1,613,80m², the property presents a unique opportunity for those looking to build a bespoke residence or invest in a prime location on the Costa del Sol. The plot benefits from a privileged position with captivating views of the sea, mountains, and lush gardens, providing a tranquil setting while remaining close to essential amenities. Its proximity to local shops, restaurants, and schools ensures convenience for daily living, while the nearby town centre offers a vibrant selection of services and leisure activities. For golf enthusiasts, the location is ideal, being just moments away from some of Marbella's most prestigious golf courses. The plot also enjoys excellent transport links, making it easy to access surrounding areas and the wider region. Security is a key feature, with a secure entrance providing peace of mind for future residents. Combining scenic vistas, practical access to amenities, and a secure environment, this plot in El Rosario represents an outstanding opportunity to create a dream home or a valuable investment in one of Marbella's most desirable neighbourhoods.