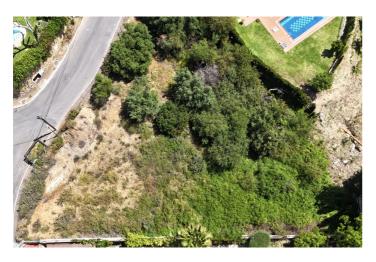

## Land for sale in El Rosario, Marbella

750,000€

Reference: R5039509 Plot Size: 1,613m<sup>2</sup> Build Size: 532m<sup>2</sup>

## Costa del Sol, El Rosario

EXCLUSIVE LISTING. This exceptional plot is situated in the sought-after area of El Rosario, Marbella East, within the renowned Marbella region of Malaga. Offering a generous land size of 1,613,80m², the property presents a unique opportunity for those looking to build a bespoke residence or invest in a prime location on the Costa del Sol. The plot benefits from a privileged position with captivating views of the sea, mountains, and lush gardens, providing a tranquil setting while remaining close to essential amenities. Its proximity to local shops, restaurants, and schools ensures convenience for daily living, while the nearby town centre offers a vibrant selection of services and leisure activities. For golf enthusiasts, the location is ideal, being just moments away from some of Marbella's most prestigious golf courses. The plot also enjoys excellent transport links, making it easy to access surrounding areas and the wider region. Security is a key feature, with a secure entrance providing peace of mind for future residents. Combining scenic vistas, practical access to amenities, and a secure environment, this plot in El Rosario represents an outstanding opportunity to create a dream home or a valuable investment in one of Marbella's most desirable neighbourhoods.