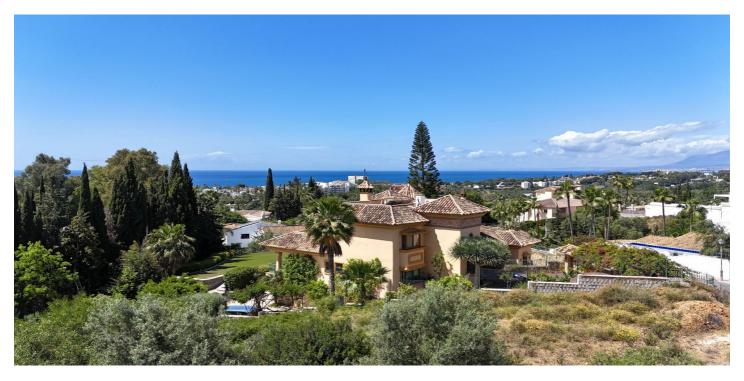

## Land for sale in El Rosario, Marbella

750,000€

Reference: R5039509 Plot Size: 1,613m<sup>2</sup> Build Size: 532m<sup>2</sup>

## Costa del Sol, El Rosario

EXCLUSIVE LISTING. This exceptional plot is situated in the sought-after area of El Rosario, Marbella East, within the renowned Marbella region of Malaga. Offering a generous land size of 1,613,80m², the property presents a unique opportunity for those looking to build a bespoke residence or invest in a prime location on the Costa del Sol. The plot benefits from a privileged position with captivating views of the sea, mountains, and lush gardens, providing a tranquil setting while remaining close to essential amenities. Its proximity to local shops, restaurants, and schools ensures convenience for daily living, while the nearby town centre offers a vibrant selection of services and leisure activities. For golf enthusiasts, the location is ideal, being just moments away from some of Marbella's most prestigious golf courses. The plot also enjoys excellent transport links, making it easy to access surrounding areas and the wider region. Security is a key feature, with a secure entrance providing peace of mind for future residents. Combining scenic vistas, practical access to amenities, and a secure environment, this plot in El Rosario represents an outstanding opportunity to create a dream home or a valuable investment in one of Marbella's most desirable neighbourhoods.