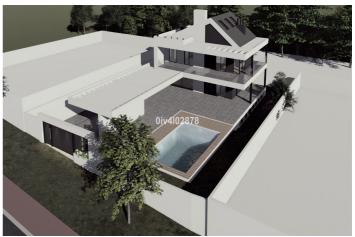

## Costa del Sol, Benalmadena Costa

Very well situated plot close to beach and shops, located in an urbanisation with good infrastructure and ability to build an indpendent villa with pool. 25% build allowance is permitted subject to planning permision. i.e 150m2 not including basement open terraces. A project for modern villa is included in the price with a 310m2 build.