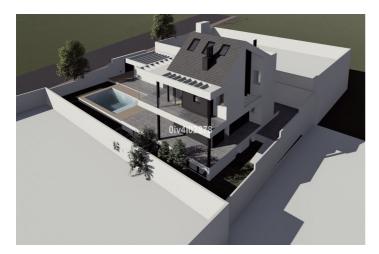

## Costa del Sol, Benalmadena Costa

Very well situated plot close to beach and shops, located in an urbanisation with good infrastructure and ability to build an indpendent villa with pool. 25% build allowance is permitted subject to planning permision. i.e 150m2 not including basement open terraces. A project for modern villa is included in the price with a 310m2 build.