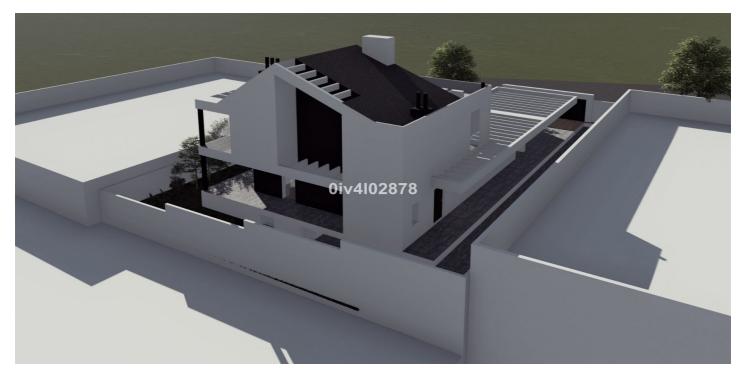

## Costa del Sol, Benalmadena Costa

Very well situated plot close to beach and shops, located in an urbanisation with good infrastructure and ability to build an indpendent villa with pool. 25% build allowance is permitted subject to planning permision. i.e 150m2 not including basement open terraces. A project for modern villa is included in the price with a 310m2 build.