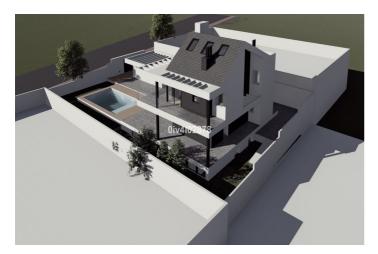

## Costa del Sol, Benalmadena Costa

Very well situated plot close to beach and shops, located in an urbanisation with good infrastructure and ability to build an indpendent villa with pool. 25% build allowance is permitted subject to planning permision. i.e 150m2 not including basement open terraces. A project for modern villa is included in the price with a 310m2 build.