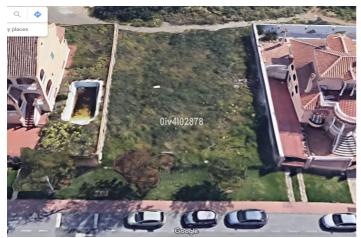

## Costa del Sol, Benalmadena Costa

Very well situated plot close to beach and shops, located in an urbanisation with good infrastructure and ability to build an indpendent villa with pool. 25% build allowance is permitted subject to planning permision. i.e 150m2 not including basement open terraces. A project for modern villa is included in the price with a 310m2 build.