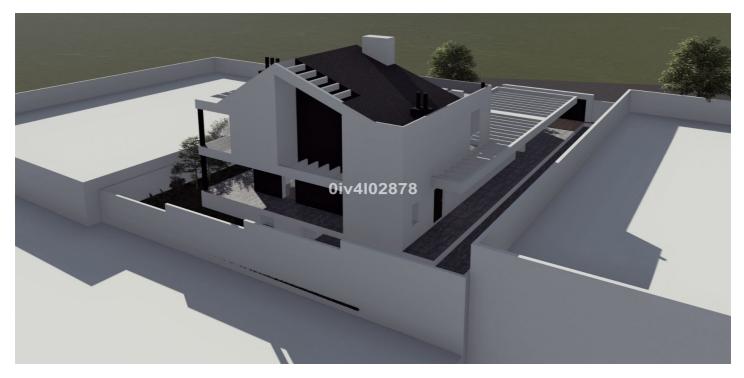

## Costa del Sol, Benalmadena Costa

Very well situated plot close to beach and shops, located in an urbanisation with good infrastructure and ability to build an indpendent villa with pool. 25% build allowance is permitted subject to planning permision. i.e 150m2 not including basement open terraces. A project for modern villa is included in the price with a 310m2 build.