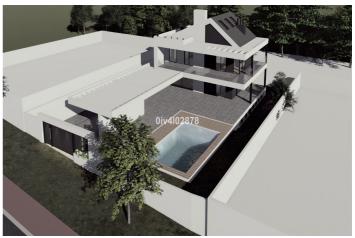

## Costa del Sol, Benalmadena Costa

Very well situated plot close to beach and shops, located in an urbanisation with good infrastructure and ability to build an indpendent villa with pool. 25% build allowance is permitted subject to planning permision. i.e 150m2 not including basement open terraces. A project for modern villa is included in the price with a 310m2 build.