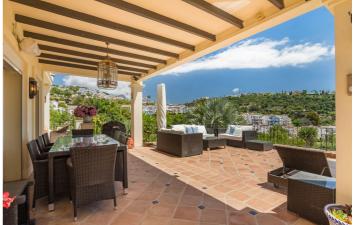

The main living areas are located on the middle level, where an open layout includes a cozy living room with a fireplace, a dining space, and a fully equipped kitchen. Large sliding glass doors open to an inviting terrace, ideal for outdoor dining or simply soaking in the views. An additional bedroom is also found on this floor, offering versatility and comfort.