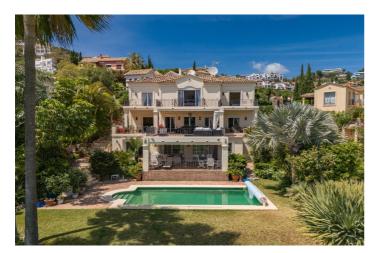

## Costa del Sol, Los Arqueros

Delightful villa in Los Arqueros, Benahavis

This delightful villa sits on a generous private plot, enjoying an exceptional frontline position along Los Arqueros Golf Course with panoramic views of the fairways and distant sea. The home's architectural design is tailored to maximize natural light, scenery, and privacy throughout.

On the lower level, two more bedrooms provide quiet retreats with direct access to the lush garden and swimming pool—ideal for relaxing in the sun or entertaining in privacy.

Los Arqueros Golf & Country Club, a creation of legendary golfer Seve Ballesteros and architect Antonio García Garrido, opened in 1991. The 18-hole course spans 60 hectares of scenic terrain, weaving through natural ravines and streams. It's a true golfer's paradise—challenging yet enjoyable for all levels.