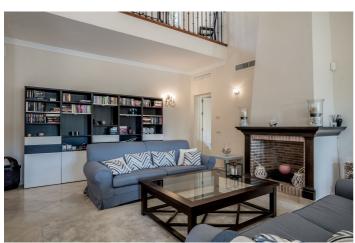

The main living areas are located on the middle level, where an open layout includes a cozy living room with a fireplace, a dining space, and a fully equipped kitchen. Large sliding glass doors open to an inviting terrace, ideal for outdoor dining or simply soaking in the views. An additional bedroom is also found on this floor, offering versatility and comfort.