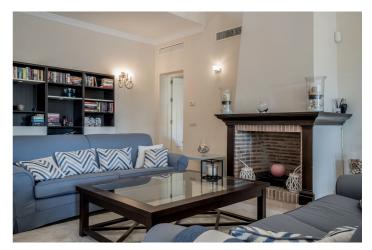

The main living areas are located on the middle level, where an open layout includes a cozy living room with a fireplace, a dining space, and a fully equipped kitchen. Large sliding glass doors open to an inviting terrace, ideal for outdoor dining or simply soaking in the views. An additional bedroom is also found on this floor, offering versatility and comfort.