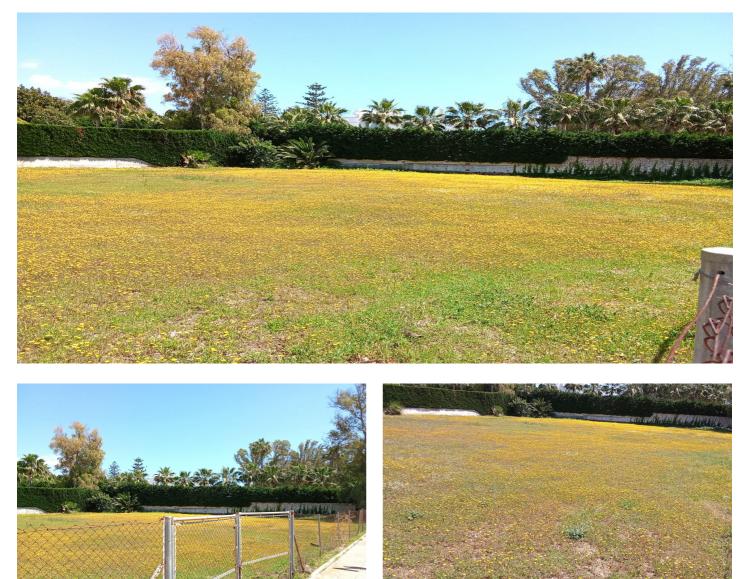

## Costa del Sol, Guadalmina Baja

2 plots connected into one. The first being 1370 m2 and the second being 1532 m2. Buildable are of 25% with a 5m perimeter wall surrounding the houses. Full connection to water and electricity. Residential single family homes only.