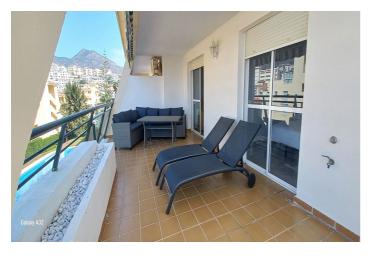

## Costa del Sol, Benalmadena Costa

Beautiful corner apartment on the 2nd floor with open views to the sea and mountains located in Nueva Playaquebrada, Torrequebrada en Benalmadena Costa.

This fabulous apartment is in excellent condition, entre and you have a fully fitted kitchen on the left, then to the right you entre the sitting/dining room leading out to this breathtaking covered terrace. At the end of the hall you have on your left a double bedrooom, to the right the large master bedroom also leading out to the terrace. In between you have a large bathroom. So the apartment has a nice feel to it due to the layout.