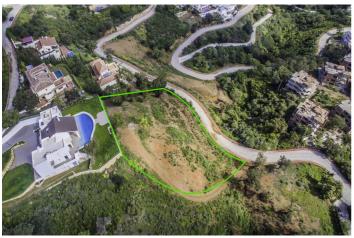

## Detached Villa for sale in La Mairena, Marbella

2,640,000 €

Reference: R5026882 Bedrooms: 4 Bathrooms: 4 Plot Size: 3,719m<sup>2</sup> Build Size: 392m<sup>2</sup> Terrace: 230m<sup>2</sup>

## Costa del Sol, La Mairena

Set within the lush, green hills of La Mairena just 7 minutes from Marbella's finest beaches, this stunning detached villa is the perfect blend of modern design, peaceful surroundings, and panoramic views. Boasting a generous 553m² of built space and set on an expansive elevated plot of 3,719m², this home is an ideal sanctuary for those seeking both privacy and sophistication. The villa is a contemporary masterpiece, offering bright and open interiors with clean lines and luxury finishes throughout. Its two-storey layout is flooded with natural light thanks to expansive floor-to-ceiling windows, which not only brighten every corner of the home but also frame breathtaking views of the Mediterranean Sea, the surrounding countryside, and the Sierra Blanca mountains. All four bedrooms are spacious, each with its own en-suite bathroom, ensuring privacy and comfort for both residents and guests. The master suite, in particular, offers spectacular views and direct access to a private terrace—perfect for enjoying tranquil mornings or romantic sunsets. Multiple outdoor terraces allow you to truly embrace the Andalusian lifestyle—ideal for entertaining, alfresco dining, or simply relaxing by the pool with a drink in hand. The villa's elevated position guarantees uninterrupted views and a constant sense of serenity. Included in the sale is a paid building license, offering potential for future expansion or personalisation of the property. Whether you're looking for a permanent residence, holiday retreat, or an investment with strong rental potential, this villa in La Mairena offers it all. A rare opportunity to own a designer home in one of Marbella's most natural and exclusive residential areas.