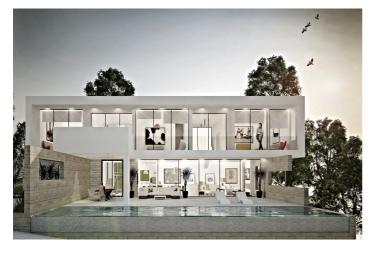

## Costa del Sol, La Mairena

Set within the lush, green hills of La Mairena just 7 minutes from Marbella's finest beaches, this stunning detached villa is the perfect blend of modern design, peaceful surroundings, and panoramic views. Boasting a generous 553m² of built space and set on an expansive elevated plot of 3,719m², this home is an ideal sanctuary for those seeking both privacy and sophistication. The villa is a contemporary masterpiece, offering bright and open interiors with clean lines and luxury finishes throughout. Its two-storey layout is flooded with natural light thanks to expansive floor-to-ceiling windows, which not only brighten every corner of the home but also frame breathtaking views of the Mediterranean Sea, the surrounding countryside, and the Sierra Blanca mountains. All four bedrooms are spacious, each with its own en-suite bathroom, ensuring privacy and comfort for both residents and guests. The master suite, in particular, offers spectacular views and direct access to a private terrace—perfect for enjoying tranquil mornings or romantic sunsets. Multiple outdoor terraces allow you to truly embrace the Andalusian lifestyle—ideal for entertaining, alfresco dining, or simply relaxing by the pool with a drink in hand. The villa's elevated position guarantees uninterrupted views and a constant sense of serenity. Included in the sale is a paid building license, offering potential for future expansion or personalisation of the property. Whether you're looking for a permanent residence, holiday retreat, or an investment with strong rental potential, this villa in La Mairena offers it all. A rare opportunity to own a designer home in one of Marbella's most natural and exclusive residential areas.