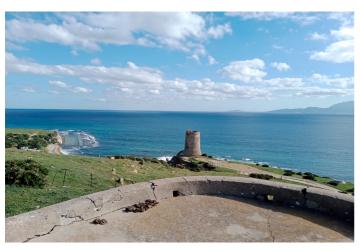

## Costa del Sol, Manilva

Welcome to this rural land in Tarifa with a history dating back to the Second World War! This incredibly large plot has 11 hectares of open space, with multiple buildings that are free to be restored and refurbished - some of which were officially used by the military. This land has the licencia de urbanismo at hand, and it is ideal as a weekend retreat on a finca, an outside-the-city farm opportunity, cultural point, or a casa hormigon - "concrete house" - The possibilities are endless. Please contact us for more details!