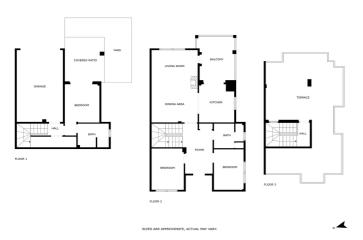

## Costa del Sol, Benalmadena Pueblo

This charming property is spread across two levels and features a spacious rooftop terrace with panoramic views of the Mediterranean Sea and the majestic Sierra Nevada mountains. On the entrance level, you'll find an open-plan kitchen and living area filled with natural light. Both spaces open onto a generous terrace, perfect for al fresco dining while enjoying the beautiful sea views. This level also includes two good sized bedrooms and a modern, fully equipped bathroom. The lower level offers a third bedroom with direct access to a private  $55m^2$  garden, ideal for relaxing or entertaining outdoors. This floor also provides a private garage and a separate storage room, offering both practicality and convenience. The impressive rooftop terrace is a true highlight. With breathtaking sea views, it's the perfect spot for sunbathing, dining, or simply unwinding in a peaceful setting. Located in a well maintained and tranquil community, this home is ideal as a permanent residence, holiday retreat, or investment property. With a unique blend of coastal and mountain views, along with outdoor space on every level, this is an opportunity not to be missed. Don't miss this exclusive opportunity! Contact us today to schedule a private viewing!