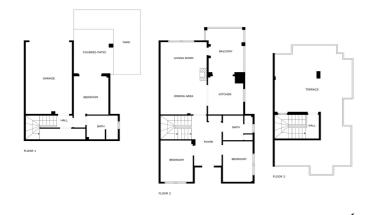

## Costa del Sol, Benalmadena Pueblo

This charming property is spread across two levels and features a spacious rooftop terrace with panoramic views of the Mediterranean Sea and the majestic Sierra Nevada mountains. On the entrance level, you'II find an open-plan kitchen and living area filled with natural light. Both spaces open onto a generous terrace, perfect for al fresco dining while enjoying the beautiful sea views. This level also includes two good sized bedrooms and a modern, fully equipped bathroom. The lower level offers a third bedroom with direct access to a private 55m<sup>2</sup> garden, ideal for relaxing or entertaining outdoors. This floor also provides a private garage and a separate storage room, offering both practicality and convenience. The impressive rooftop terrace is a true highlight. With breathtaking sea views, it's the perfect spot for sunbathing, dining, or simply unwinding in a peaceful setting. Located in a well maintained and tranquil community, this home is ideal as a permanent residence, holiday retreat, or investment property. With a unique blend of coastal and mountain views, along with outdoor space on every level, this is an opportunity not to be missed. Don&apos;t miss this exclusive opportunity! Contact us today to schedule a private viewing!