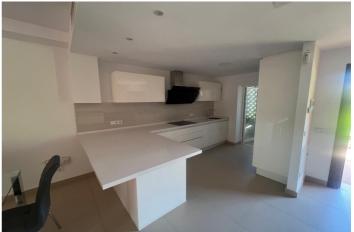

## Costa del Sol, Benahavís

Elegant Semi-Detached House with Sea Views in El Paraíso: Designed for those who love to enjoy life outdoors, this beautiful semi-detached house offers breathtaking sea and nature views from every level. Spread across two floors plus a rooftop solarium, the home features bright and functional spaces ideal for family living and entertaining. The southfacing living room on the ground floor opens onto a large private garden, which leads directly to the extensive communal gardens with a tropical pool area. The open-plan kitchen, fitted with top-range appliances, connects seamlessly to the dining and living areas, creating a spacious and luminous environment. This level also includes a guest bedroom with a bathroom. Upstairs, the sleeping area offers three bedrooms and two bathrooms, including a master bedroom with ensuite and a private terrace. The rooftop solarium is perfect for relaxing or hosting, offering panoramic views of the sea, tropical gardens, and surrounding landscape. Specifications: - Underfloor heating with thermostat in bathrooms - Fujitsu heat pump air-conditioning and heating system on both floors - Independent air distribution system by room for optimal comfort - Minimalist kitchen with top-brand appliances - Dual-level lighting to create cozy atmospheres - Fireplace providing a warm and elegant ambiance - Two private parking spaces (one covered with pergola and heather) Located just minutes from beautiful beaches, prestigious golf courses like El Paraíso Golf, and cosmopolitan towns such as Guadalmina, Puerto Banús, and Estepona, this property offers the perfect balance between nature, luxury, and connectivity. Distances: - Beach: 8 minutes (900 m) - Puerto Banús: 15 minutes (10 km) -El Paraíso Golf: 3 minutes (400 m) - Estepona: 20 minutes (15 km) Live surrounded by beauty, sport, and the best quality of life the Costa del Sol has to offer.