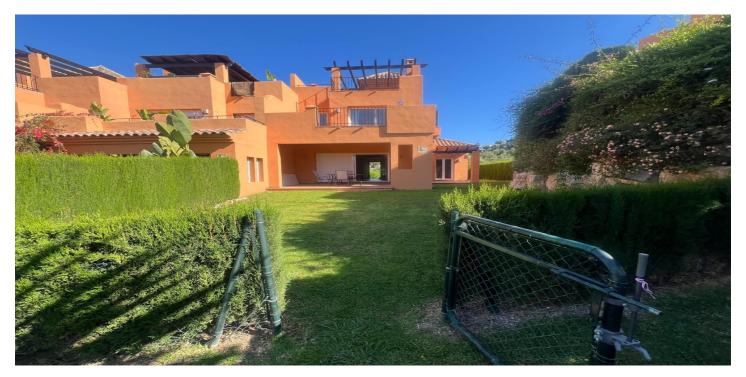

## Costa del Sol, Benahavís

Elegant Semi-Detached House with Sea Views in El Paraíso: Designed for those who love to enjoy life outdoors, this beautiful semi-detached house offers breathtaking sea and nature views from every level. Spread across two floors plus a rooftop solarium, the home features bright and functional spaces ideal for family living and entertaining. The southfacing living room on the ground floor opens onto a large private garden, which leads directly to the extensive communal gardens with a tropical pool area. The open-plan kitchen, fitted with top-range appliances, connects seamlessly to the dining and living areas, creating a spacious and luminous environment. This level also includes a guest bedroom with a bathroom. Upstairs, the sleeping area offers three bedrooms and two bathrooms, including a master bedroom with ensuite and a private terrace. The rooftop solarium is perfect for relaxing or hosting, offering panoramic views of the sea, tropical gardens, and surrounding landscape. Specifications: - Underfloor heating with thermostat in bathrooms - Fujitsu heat pump air-conditioning and heating system on both floors - Independent air distribution system by room for optimal comfort - Minimalist kitchen with top-brand appliances - Dual-level lighting to create cozy atmospheres - Fireplace providing a warm and elegant ambiance - Two private parking spaces (one covered with pergola and heather) Located just minutes from beautiful beaches, prestigious golf courses like El Paraíso Golf, and cosmopolitan towns such as Guadalmina, Puerto Banús, and Estepona, this property offers the perfect balance between nature, luxury, and connectivity. Distances: - Beach: 8 minutes (900 m) - Puerto Banús: 15 minutes (10 km) -El Paraíso Golf: 3 minutes (400 m) - Estepona: 20 minutes (15 km) Live surrounded by beauty, sport, and the best quality of life the Costa del Sol has to offer.