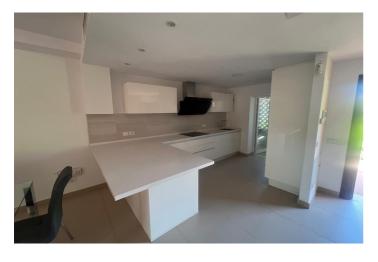

## Costa del Sol, Benahavís

Elegant Semi-Detached House with Sea Views in El Paraíso: Designed for those who love to enjoy life outdoors, this beautiful semi-detached house offers breathtaking sea and nature views from every level. Spread across two floors plus a rooftop solarium, the home features bright and functional spaces ideal for family living and entertaining. The southfacing living room on the ground floor opens onto a large private garden, which leads directly to the extensive communal gardens with a tropical pool area. The open-plan kitchen, fitted with top-range appliances, connects seamlessly to the dining and living areas, creating a spacious and luminous environment. This level also includes a guest bedroom with a bathroom. Upstairs, the sleeping area offers three bedrooms and two bathrooms, including a master bedroom with ensuite and a private terrace. The rooftop solarium is perfect for relaxing or hosting, offering panoramic views of the sea, tropical gardens, and surrounding landscape. Specifications: - Underfloor heating with thermostat in bathrooms - Fujitsu heat pump air-conditioning and heating system on both floors - Independent air distribution system by room for optimal comfort - Minimalist kitchen with top-brand appliances - Dual-level lighting to create cozy atmospheres - Fireplace providing a warm and elegant ambiance - Two private parking spaces (one covered with pergola and heather) Located just minutes from beautiful beaches, prestigious golf courses like El Paraíso Golf, and cosmopolitan towns such as Guadalmina, Puerto Banús, and Estepona, this property offers the perfect balance between nature, luxury, and connectivity. Distances: - Beach: 8 minutes (900 m) - Puerto Banús: 15 minutes (10 km) -El Paraíso Golf: 3 minutes (400 m) - Estepona: 20 minutes (15 km) Live surrounded by beauty, sport, and the best quality of life the Costa del Sol has to offer.