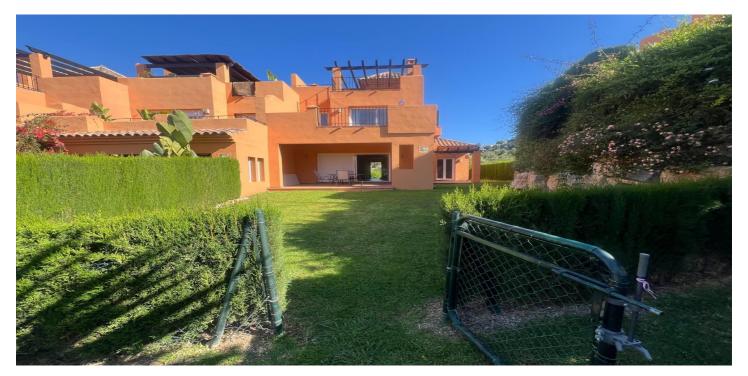

## Costa del Sol, Benahavís

Elegant Semi-Detached House with Sea Views in El Paraíso: Designed for those who love to enjoy life outdoors, this beautiful semi-detached house offers breathtaking sea and nature views from every level. Spread across two floors plus a rooftop solarium, the home features bright and functional spaces ideal for family living and entertaining. The southfacing living room on the ground floor opens onto a large private garden, which leads directly to the extensive communal gardens with a tropical pool area. The open-plan kitchen, fitted with top-range appliances, connects seamlessly to the dining and living areas, creating a spacious and luminous environment. This level also includes a guest bedroom with a bathroom. Upstairs, the sleeping area offers three bedrooms and two bathrooms, including a master bedroom with ensuite and a private terrace. The rooftop solarium is perfect for relaxing or hosting, offering panoramic views of the sea, tropical gardens, and surrounding landscape. Specifications: - Underfloor heating with thermostat in bathrooms - Fujitsu heat pump air-conditioning and heating system on both floors - Independent air distribution system by room for optimal comfort - Minimalist kitchen with top-brand appliances - Dual-level lighting to create cozy atmospheres - Fireplace providing a warm and elegant ambiance - Two private parking spaces (one covered with pergola and heather) Located just minutes from beautiful beaches, prestigious golf courses like El Paraíso Golf, and cosmopolitan towns such as Guadalmina, Puerto Banús, and Estepona, this property offers the perfect balance between nature, luxury, and connectivity. Distances: - Beach: 8 minutes (900 m) - Puerto Banús: 15 minutes (10 km) -El Paraíso Golf: 3 minutes (400 m) - Estepona: 20 minutes (15 km) Live surrounded by beauty, sport, and the best quality of life the Costa del Sol has to offer.