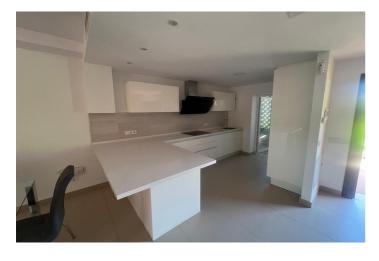

## Costa del Sol, Benahavís

Elegant Semi-Detached House with Sea Views in El Paraíso: Designed for those who love to enjoy life outdoors, this beautiful semi-detached house offers breathtaking sea and nature views from every level. Spread across two floors plus a rooftop solarium, the home features bright and functional spaces ideal for family living and entertaining. The southfacing living room on the ground floor opens onto a large private garden, which leads directly to the extensive communal gardens with a tropical pool area. The open-plan kitchen, fitted with top-range appliances, connects seamlessly to the dining and living areas, creating a spacious and luminous environment. This level also includes a guest bedroom with a bathroom. Upstairs, the sleeping area offers three bedrooms and two bathrooms, including a master bedroom with ensuite and a private terrace. The rooftop solarium is perfect for relaxing or hosting, offering panoramic views of the sea, tropical gardens, and surrounding landscape. Specifications: - Underfloor heating with thermostat in bathrooms - Fujitsu heat pump air-conditioning and heating system on both floors - Independent air distribution system by room for optimal comfort - Minimalist kitchen with top-brand appliances - Dual-level lighting to create cozy atmospheres - Fireplace providing a warm and elegant ambiance - Two private parking spaces (one covered with pergola and heather) Located just minutes from beautiful beaches, prestigious golf courses like El Paraíso Golf, and cosmopolitan towns such as Guadalmina, Puerto Banús, and Estepona, this property offers the perfect balance between nature, luxury, and connectivity. Distances: - Beach: 8 minutes (900 m) - Puerto Banús: 15 minutes (10 km) -El Paraíso Golf: 3 minutes (400 m) - Estepona: 20 minutes (15 km) Live surrounded by beauty, sport, and the best quality of life the Costa del Sol has to offer.