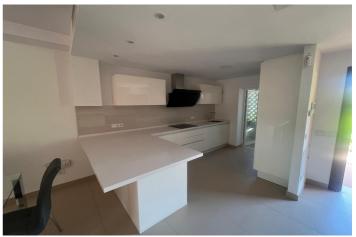

## Costa del Sol, Benahavís

Elegant Semi-Detached House with Sea Views in El Paraíso: Designed for those who love to enjoy life outdoors, this beautiful semi-detached house offers breathtaking sea and nature views from every level. Spread across two floors plus a rooftop solarium, the home features bright and functional spaces ideal for family living and entertaining. The southfacing living room on the ground floor opens onto a large private garden, which leads directly to the extensive communal gardens with a tropical pool area. The open-plan kitchen, fitted with top-range appliances, connects seamlessly to the dining and living areas, creating a spacious and luminous environment. This level also includes a guest bedroom with a bathroom. Upstairs, the sleeping area offers three bedrooms and two bathrooms, including a master bedroom with ensuite and a private terrace. The rooftop solarium is perfect for relaxing or hosting, offering panoramic views of the sea, tropical gardens, and surrounding landscape. Specifications: - Underfloor heating with thermostat in bathrooms - Fujitsu heat pump air-conditioning and heating system on both floors - Independent air distribution system by room for optimal comfort - Minimalist kitchen with top-brand appliances - Dual-level lighting to create cozy atmospheres - Fireplace providing a warm and elegant ambiance - Two private parking spaces (one covered with pergola and heather) Located just minutes from beautiful beaches, prestigious golf courses like El Paraíso Golf, and cosmopolitan towns such as Guadalmina, Puerto Banús, and Estepona, this property offers the perfect balance between nature, luxury, and connectivity. Distances: - Beach: 8 minutes (900 m) - Puerto Banús: 15 minutes (10 km) -El Paraíso Golf: 3 minutes (400 m) - Estepona: 20 minutes (15 km) Live surrounded by beauty, sport, and the best quality of life the Costa del Sol has to offer.