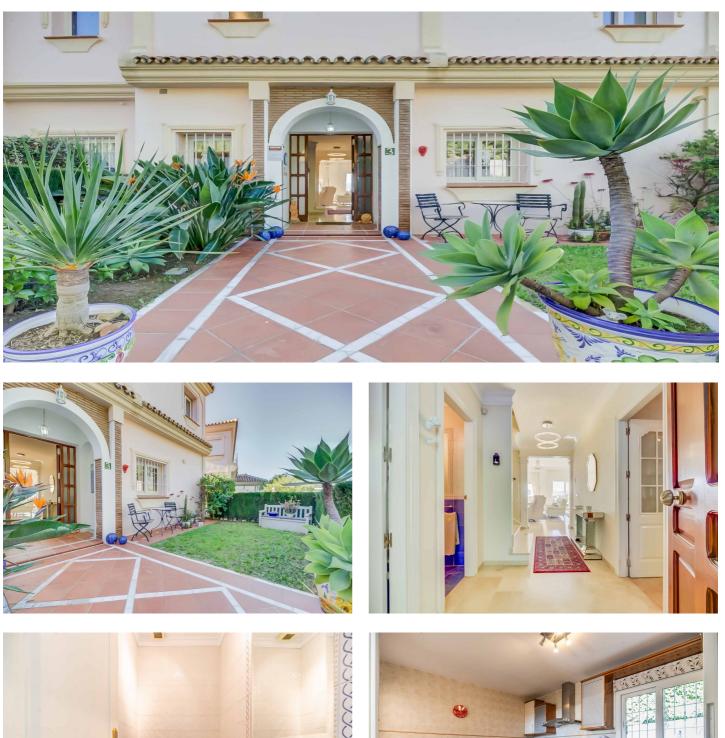

## Costa del Sol, Artola

Fantastic townhouse in the prestigious Artola area of Marbella Welcome to your dream home! Discover this elegant and bright townhouse located in one of Marbella's most desirable residential areas, just minutes from the beautiful Mediterranean, renowned golf courses and all the necessary amenities you could wish for. With 206 m<sup>2</sup> of constructed area, this beautiful property offers breathtaking panoramic views of the Mediterranean Sea and a design that has been created with comfort and privacy in mind. The property consists of 3 cosy bedrooms, 3 bathrooms, 1 guest toilet, a spacious kitchen, and a bright living/dining room, with direct access to a sunny terrace and a lovely private garden. The garden is your own little oasis and has direct access to a communal swimming pool, which is only shared with three neighbours, creating a peaceful and exclusive atmosphere. The property also has a private garage so you always have a safe place for your car. Come and experience what life can be like in this wonderful home where every day feels like a holiday!