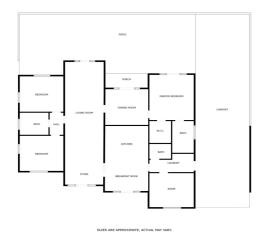

## **Torre**

Set on a single level with a large, convertible basement, this home blends comfort, style, and unbeatable views of the stunning Guadalhorce valley. Originally built in 2004, the property has been fully renovated from top to bottom, ready for you to move in and enjoy. Every detail has been attended to with impeccable attention to detail. Sitting on a generous 1,538 m² plot, the property offers a lovely garden and a private pool—perfect for soaking up the sun and enjoying the outdoors. Inside, you'll find around 204 m² of living space on the main floor, laid out with 4 inviting bedrooms and 3 bathrooms of which two are ensuite. The spacious living-dining area is a real showstopper, with a fireplace and about 50 m² to stretch out and unwind. From here, step out onto the large terrace and take in the breathtaking views. The kitchen is fully equipped with brand-new Bosch appliances and plenty of storage, ready for your favorite recipes. And downstairs, the 350 m² basement is a blank canvas—create guest suites, a home office, a gym, a cinema room... the possibilities are endless. There's also a storage room, a garage, and extra parking space for up to 5 more cars—so you've got plenty of room for everything and everyone. This is a turn-key solution for the buyer who accepts nothing but the best. Just move in and enjoy. This villa offers plenty of privacy and is perfectly located in the peaceful, coveted residential area of Pinos de Alhaurín. Surrounded by nature but still close to everything—shops, beach, Málaga city, and the airport. Call for a visit to experience it first-hand!