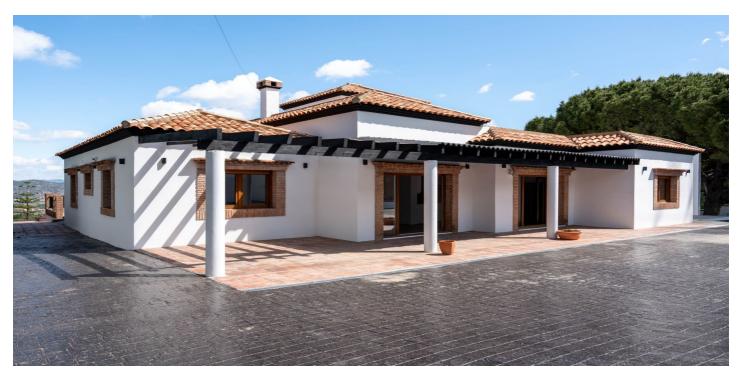

## Townhouse for sale in Alhaurín de la Torre, Alhaurín de la Torre

695.000€

Reference: R5020024

Bedrooms: 4

Bathrooms: 3 Plot Size: 1.580m<sup>2</sup> Build Size: 639m<sup>2</sup>

## **Torre**

Set on a single level with a large, convertible basement, this home blends comfort, style, and unbeatable views of the stunning Guadalhorce valley. Originally built in 2004, the property has been fully renovated from top to bottom, ready for you to move in and enjoy. Every detail has been attended to with impeccable attention to detail. Sitting on a generous 1,538 m² plot, the property offers a lovely garden and a private pool—perfect for soaking up the sun and enjoying the outdoors. Inside, you'll find around 204 m² of living space on the main floor, laid out with 4 inviting bedrooms and 3 bathrooms of which two are ensuite. The spacious living-dining area is a real showstopper, with a fireplace and about 50 m² to stretch out and unwind. From here, step out onto the large terrace and take in the breathtaking views. The kitchen is fully equipped with brand-new Bosch appliances and plenty of storage, ready for your favorite recipes. And downstairs, the 350 m² basement is a blank canvas—create guest suites, a home office, a gym, a cinema room... the possibilities are endless. There's also a storage room, a garage, and extra parking space for up to 5 more cars—so you've got plenty of room for everything and everyone. This is a turn-key solution for the buyer who accepts nothing but the best. Just move in and enjoy. This villa offers plenty of privacy and is perfectly located in the peaceful, coveted residential area of Pinos de Alhaurín. Surrounded by nature but still close to everything—shops, beach, Málaga city, and the airport. Call for a visit to experience it first-hand!