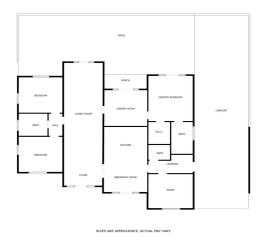

## **Torre**

Set on a single level with a large, convertible basement, this home blends comfort, style, and unbeatable views of the stunning Guadalhorce valley. Originally built in 2004, the property has been fully renovated from top to bottom, ready for you to move in and enjoy. Every detail has been attended to with impeccable attention to detail. Sitting on a generous 1,538 m² plot, the property offers a lovely garden and a private pool—perfect for soaking up the sun and enjoying the outdoors. Inside, you'll find around 204 m² of living space on the main floor, laid out with 4 inviting bedrooms and 3 bathrooms of which two are ensuite. The spacious living-dining area is a real showstopper, with a fireplace and about 50 m² to stretch out and unwind. From here, step out onto the large terrace and take in the breathtaking views. The kitchen is fully equipped with brand-new Bosch appliances and plenty of storage, ready for your favorite recipes. And downstairs, the 350 m² basement is a blank canvas—create guest suites, a home office, a gym, a cinema room... the possibilities are endless. There's also a storage room, a garage, and extra parking space for up to 5 more cars—so you've got plenty of room for everything and everyone. This is a turn-key solution for the buyer who accepts nothing but the best. Just move in and enjoy. This villa offers plenty of privacy and is perfectly located in the peaceful, coveted residential area of Pinos de Alhaurín. Surrounded by nature but still close to everything—shops, beach, Málaga city, and the airport. Call for a visit to experience it first-hand!