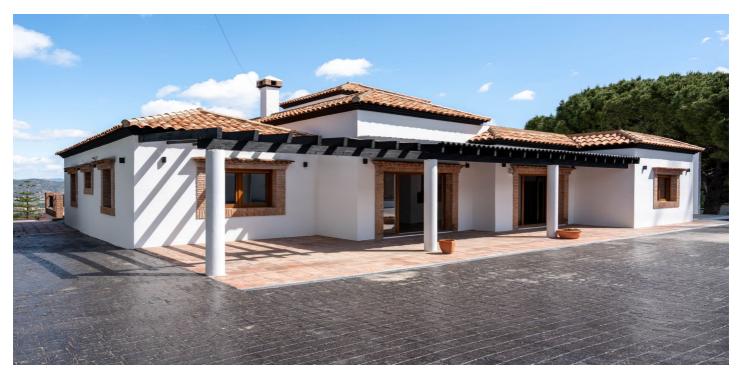

## **Torre**

Set on a single level with a large, convertible basement, this home blends comfort, style, and unbeatable views of the stunning Guadalhorce valley. Originally built in 2004, the property has been fully renovated from top to bottom, ready for you to move in and enjoy. Every detail has been attended to with impeccable attention to detail. Sitting on a generous 1,538 m² plot, the property offers a lovely garden and a private pool—perfect for soaking up the sun and enjoying the outdoors. Inside, you'll find around 204 m² of living space on the main floor, laid out with 4 inviting bedrooms and 3 bathrooms of which two are ensuite. The spacious living-dining area is a real showstopper, with a fireplace and about 50 m² to stretch out and unwind. From here, step out onto the large terrace and take in the breathtaking views. The kitchen is fully equipped with brand-new Bosch appliances and plenty of storage, ready for your favorite recipes. And downstairs, the 350 m² basement is a blank canvas—create guest suites, a home office, a gym, a cinema room... the possibilities are endless. There's also a storage room, a garage, and extra parking space for up to 5 more cars—so you've got plenty of room for everything and everyone. This is a turn-key solution for the buyer who accepts nothing but the best. Just move in and enjoy. This villa offers plenty of privacy and is perfectly located in the peaceful, coveted residential area of Pinos de Alhaurín. Surrounded by nature but still close to everything—shops, beach, Málaga city, and the airport. Call for a visit to experience it first-hand!