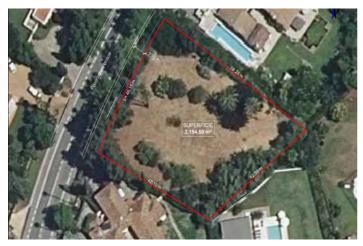

## Land for sale in Sotogrande Costa, Sotogrande

2.100.000 €

**Reference**: R5018863 Plot Size: 2.200m<sup>2</sup>

## Costa de la Luz, Sotogrande Costa

Set in Sotogrande Costa's prestigious Kings and Queens neighborhood, this expansive 2,200 m² plot offers a rare chance to design and build a custom luxury home in one of the area's most sought-after streets — Paseo del Parque.